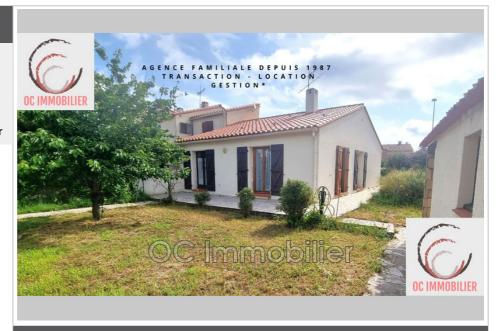

## Villa 3048 Elne

For sale in ELNE Single-story family home, 2 bedrooms, with exterior and garage, close to the town center only a few minutes walk from the town center of ELNE, Discover this pleasant type III family home, combining functionality and potential. Located in a quiet residential environment, it will be perfect for any family looking for peace and quiet while remaining close to amenities. Interior layout: With a welldesigned surface area, the house opens onto a beautiful, bright living room with an insert fireplace, facing outwards, a separate fitted kitchen, 2 bedrooms, one with a wardrobe, a bathroom, separate toilet and an adjoining garage. Charming and easy-to-maintain exterior: On a plot of approximately 390 m<sup>2</sup>, enjoy a pleasant landscaped exterior with a permanent room serving as a garden shed including a barbecue for convivial moments with family or friends. Technical characteristics: sale price: €214,000 (fees payable by the seller) - DPE: D - final energy consumption: 187 kWh/m²/year - estimate of annual energy expenditure; between €1,185 and €1,603 - single storey - 3 sides - 2 bedrooms - garage - central city gas Ideal location: close to shops, schools, transport and services in the centre of ELNE, a charming town in the Pyrénées-Orientales, a few minutes from the beaches and Perpignan Risk information available at: www.georisque.gouv.fr Fees and charges: