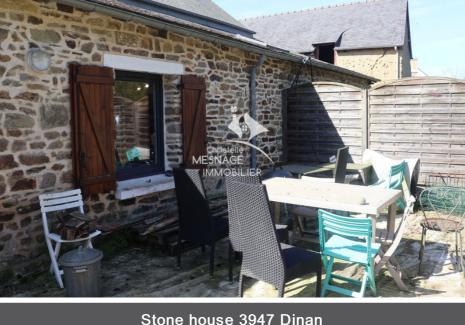

For sale at Christelle Mesnage 's, south of Dinan, this charming stone house offers: a living room with an insert fireplace and exposed beams, a fitted kitchen, a large bedroom with a shower room and toilet, a bedroom, an office, and a bathroom with toilet. A woodshed, a courtyard at the front for parking, and a garden at the back. All on a 326m² plot. Ref: 389V2178M DPE IN PROGRESS Information on the risks to which this property is exposed is available on the website www.georisques.gouv.fr Find all our real estate listings on the website www.christellemesnage.com. A dynamic and professional agency that responds to all your requests for the sale of houses, apartments, land in the Dinan region or for all rentals. The Christelle Mesnage Immobilier agency welcomes you from Monday afternoon to Saturday evening for all your real estate projects in the DINAN region. Contact the agency at 02.96.88.00.01