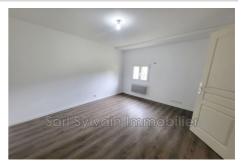

Features:

Bedroom on ground floor, double glazing

2 bedroom

1 bathroom

1 WC

## Ideal investor N031 Crillon

CRILLON SECTOR - IDEAL INVESTOR - REAL ESTATE COMPOSITION composed of: A first accommodation comprising: - On the ground floor: an entrance to a fitted kitchen, a double living room, a bedroom, a shower room and a WC. - Upstairs: a bedroom. A second accommodation to be completed including: - 4 pieces to make The whole is located on land with a total surface area of approximately 400 m².