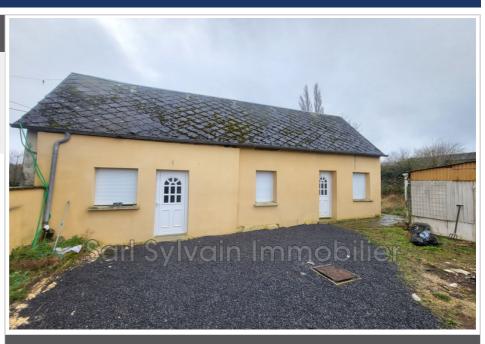

## 127 000 €

Contact agency
Sarl Sylvain Immobilier

1 bis place de la Halle 60380 Songeons

+33 (0)3 44 82 64 75 / sylvainimmo@aol.com

For sale ideal investor

6 rooms

Surface: 90 m²

Surface of the land: 407 m<sup>2</sup>

## Ideal investor N031 Crillon

CRILLON SECTOR - IDEAL INVESTOR - REAL ESTATE COMPOSITION composed of: A first accommodation comprising: - On the ground floor: an entrance to a fitted kitchen, a double living room, a bedroom, a shower room and a WC. - Upstairs: a bedroom. A second accommodation to be completed including: - 4 pieces to make The whole is located on land with a total surface area of approximately 400 m².