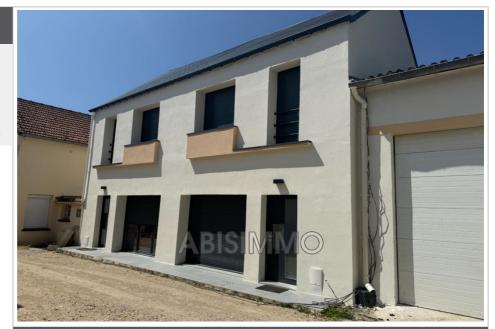

## House 38 Chartres

A residential gem located in Chartres, in the Saint Chéron district, across from a high school. Discover this new, semi-detached property, built on a single level. Boasting a city view, it spans a generous 57 m² (580 sq ft) with a spacious 29 m² (29 sq ft) living room opening onto an open-plan kitchen. Featuring two bedrooms, a shower room, and two toilets, this townhouse offers a wealth of comfort. It also features a reliable hot water and electric heating system. The communal sanitation system ensures an eco-friendly living environment. You'Il appreciate the absolute tranquility offered by its double-glazed insulation. Finally, there's no need to worry about parking; two parking spaces are included. A perfect blend of modernity and comfort.

## Contact agency ABISIMMO

72 rue de la République 28110 Lucé

02 37 25 75 91 / abisimmo.ra@icloud.com

For sale house Surface : 57 m<sup>2</sup>

Surface of the living :  $29 \text{ m}^2$ Surface of the land :  $60 \text{ m}^2$ Year of construction : 2024

View: Citadine
Hot water: Electrique
Inner condition: NEW
External condition: GOOD

Features:

Couverture: slate

Absolute calm, double glazing

2 bedroom1 show er2 WC2 parkings

Energy class (dpe): D

Emission of greenhouse gases (ges) :  $\ensuremath{\mathsf{A}}$ 