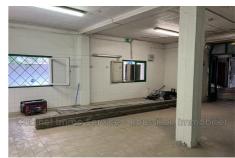

## Ideal investor 14586 Céret

Ideally located on the main artery downtown, real estate building consisting of a dwelling house with a rented F3 and a commercial space consisting of a part of 69.69 m² and reserves of approximately 80 m² with courtyard. To seize quickly!!