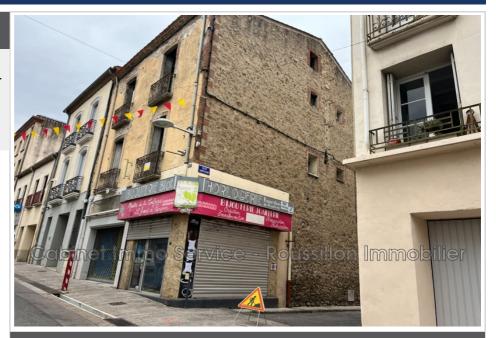

## Ideal investor 14586 Céret

Ideally located on the main artery downtown, real estate building consisting of a dwelling house with a rented F3 and a commercial space consisting of a part of 69.69 m² and reserves of approximately 80 m² with courtyard. To seize quickly!!