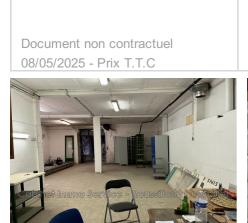

## Ideal investor 14586 Céret

Ideally located on the main artery downtown, real estate building consisting of a dwelling house with a rented F3 and a commercial space consisting of a part of 69.69 m² and reserves of approximately 80 m² with courtyard. To seize quickly!!