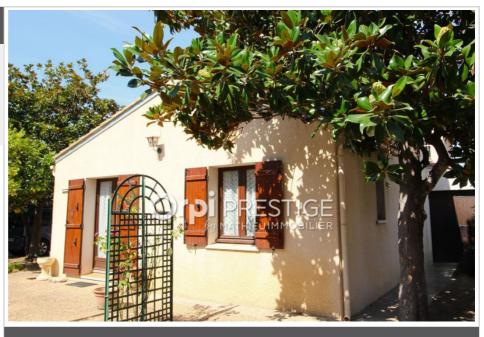

## **House Biot**

Discreetly semi-detached villa located in a hamlet at the entrance to Biot and 5 minutes from Sophia Antipolis. You will have a living room on one level with a large independent kitchen (which can be opened), a bathroom and separate WC. Upstairs you will find 2 comfortable bedrooms overlooking the garden. A large garage (18m² with high ceilings) and a shed (10m²) adjoining the kitchen can become habitable rooms. The roof has been redone and part of the insulation has already been improved. The flat and fenced garden offers you a pleasant living space. It is possible to park 2 cars at the rear of the house. This villa, which requires renovation work, will be ideal for a first purchase or a young working couple.

## Contact agency Mathieu Immobilier

1, Chemin Neuf 06410 Biot

04 93 65 02 20 / info@mathieuimmobilier.com

For sale house 3 rooms Surface : 67 m<sup>2</sup>

Surface of the living: 22 m<sup>2</sup> Surface of the land: 360 m<sup>2</sup> Year of construction: 1970 Exposition: Sud ouest Inner condition: to renovate