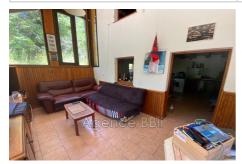

## House 8968 Belvédère

Very charming house on the banks of the Gordolasque, (type Trux, Belvedere on Google Maps to locate it approximately) which is composed of Ground floor: A veranda, a kitchen open to the living room with fireplace, a toilet, On the 1st floor: An office which could be a child's bedroom; a large bedroom with a bathroom On the 2nd floor: an attic bedroom A 24 m² outbuilding to renovate to create an additional studio or a small gîte, A 17 m² metal workshop with a 10 m² mezzanine for more storage, A cellar Septic tank from 2016 and exterior insulation done. The water comes from the spring Price: €254,400 including tax (agency fees included) Contact Carlo BERENGUER 07 60 76 86 86