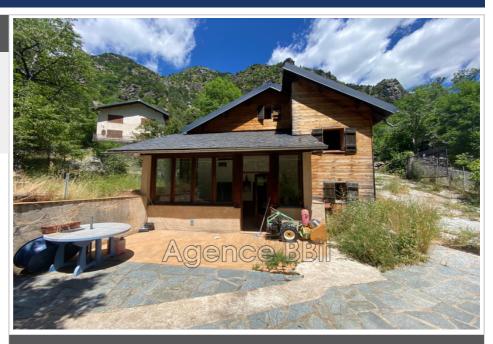

## House 8968 Belvédère

Very charming house on the banks of the Gordolasque, (type Trux, Belvedere on Google Maps to locate it approximately) which is composed of Ground floor: A veranda, a kitchen open to the living room with fireplace, a toilet, On the 1st floor: An office which could be a child's bedroom; a large bedroom with a bathroom On the 2nd floor: an attic bedroom A 24 m² outbuilding to renovate to create an additional studio or a small gîte, A 17 m² metal workshop with a 10 m² mezzanine for more storage, A cellar Septic tank from 2016 and exterior insulation done. The water comes from the spring Price: €254,400 including tax (agency fees included) Contact Carlo BERENGUER 07 60 76 86 86