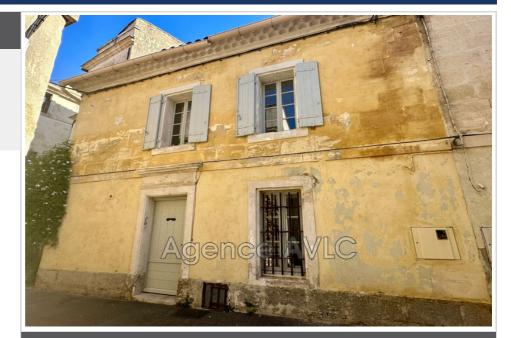

## Townhouse 272 Arles

The AVLC agency invites you to discover a semi-detached 3-room townhouse in the heart of the historic district of La Roquette. It offers you on the ground floor a large entrance hall, a bedroom, a bathroom with toilet. On the first floor you will find a large bright living room with an equipped American kitchen. On the top floor, a master suite with shower and separate toilet. A cellar and a skylight complete the whole. The living area is 86 m2. You will be close to shops, schools and universities. The SNCF train station is a 5-minute walk away.