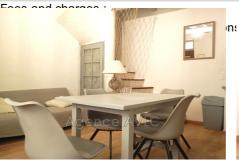

## Townhouse 294 Arles

Charming townhouse located in the old center of Arles in the pictures que district of La Roquette, ideal with a terrace and patio overlooking the city rooftops, where history and modernity meet. Its 3-level layout offers a surface area of 45 m² (Carrez law). On the ground floor, you will find a living room with its fitted kitchen, on the first floor a bedroom with a shower room area, on the top floor a second bedroom with a shower room. Heating is provided by electric radiators. The interior has been completely renovated. The house is semi-detached, ensuring a harmonious integration into its environment. The amenities include double glazing. This house is ideal for a small family or a couple and also for seasonal rentals with excellent profitability. Don't miss this opportunity! The old town center of Arles, located in postal code 13200, is a place steeped in history and heritage. It's a picturesque spot where historic buildings, beautiful cobblestone streets, and shaded squares blend harmoniously. The area is renowned for its numerous Roman and Romanesque monuments, including the famous Amphitheater, a UNESCO World Heritage Site. Both individuals and businesses are drawn to its authentic charm, vibrant cultural and artistic scene, and warm Mediterranean atmosphere. The old town center of Arles is undoubtedly a must-see for history, art, and culture enthusiasts in the South of France.