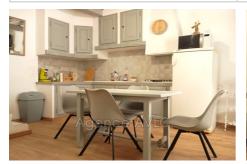

## Townhouse 294 Arles

Charming townhouse located in the old center of Arles in the pictures que district of La Roquette, ideal with a terrace and patio overlooking the city rooftops, where history and modernity meet. Its 3-level layout offers a surface area of 45 m² (Carrez law). On the ground floor, you will find a living room with its fitted kitchen, on the first floor a bedroom with a shower room area, on the top floor a second bedroom with a shower room. Heating is provided by electric radiators. The interior has been completely renovated. The house is semi-detached, ensuring a harmonious integration into its environment. The amenities include double glazing. This house is ideal for a small family or a couple and also for seasonal rentals with excellent profitability. Don't miss this opportunity! The old town center of Arles, located in postal code 13200, is a place steeped in history and heritage. It's a picturesque spot where historic buildings, beautiful cobblestone streets, and shaded squares blend harmoniously. The area is renowned for its numerous Roman and Romanesque monuments, including the famous Amphitheater, a UNESCO World Heritage Site. Both individuals and businesses are drawn to its authentic charm, vibrant cultural and artistic scene, and warm Mediterranean atmosphere. The old town center of Arles is undoubtedly a must-see for history, art, and culture enthusiasts in the South of France.