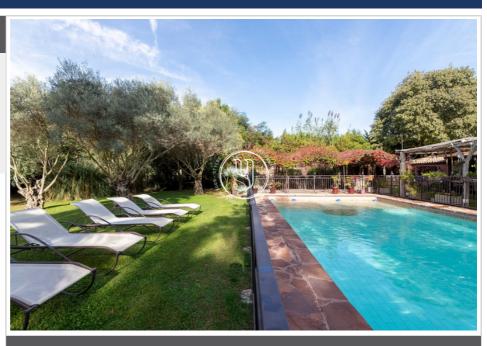

POOL, AIR CONDITIONING, double glazing, Automatic Watering, Laundry room, Automatic gate

18 bedroom

2 garage40 parkings

Energy class (dpe): D

Emission of greenhouse gases (ges) :  $\ensuremath{\mathsf{B}}$ 

## House 3643 Montpellier

At the gateway to Montpellier, a vast building of over 580 m2 with a 46 m2 guest house and several small outbuildings, all set in magnificent grounds of over 9000 m2... Currently organized into several apartments in perfect condition with reversible air-conditioning, this idyllic location lends itself perfectly to a family reunion, an accommodation activity or simply a magnificent individual property... First-rate location close to shops, with fast access to the airport and TVG station, the freeway and future tramway, and not forgetting the proximity of the beach road...