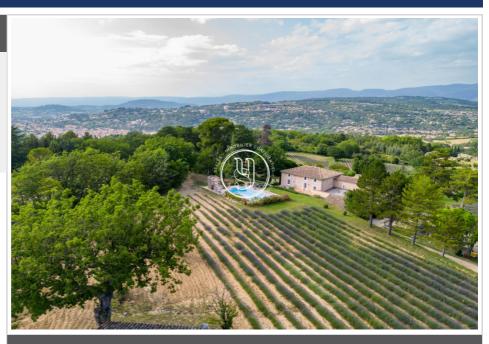

## **Property 3724 Saignon**

Situated on a promontory, surrounded by lavender and olive trees, with 180-degree views from the Ventoux to the Grand Luberon, this 20-hectare property transports you from the moment you step through the entrance gate. The actual access is via a beautiful path, under the trees, surrounded by lavender fields and panoramic views, which leads to the parking area and then the vast garages. The bastide then reveals all that characterizes this elegant Provencal heritage: four-sloped roofs, rows of triple genoises, rounded roofs... A sobriety set off by a panoramic terrace under plane trees, an Aix-en-Provence fountain with its mosses, fed by a natural spring that welcomes us with its lapping water, and an entrance of honor under pines and well-trimmed hedges - nothing is missing from "this painting by Cézanne". The house comprises various rooms on the first floor: entrance with fireplace, two lounges, dining room, kitchen, utilities and access to cellars, garages, boiler room, laundry room and various cellars. Through the first garage/workshop, access to the janitor's accommodation adjoining the main house. The second floor comprises two bedrooms sharing a bathroom, and two suites. The second floor comprises 5 bedrooms, including suites. Each floor communicates with the staircase to the janitor's quarters. A beautiful swimming pool with outdoor shower and bar, this area also enjoys a beautiful view

lavender fields and woods such as the property's private forest and its 3 ruins to be restored. An ideal family home to enjoy a unique setting, where everyone has their own space, but also a place with potential: art trail, hotel business, guest house, agricultural development by planting olive trees, vines and truffle trees. The cachet and the 20 hectares in a single block give free rein to many projects. File on