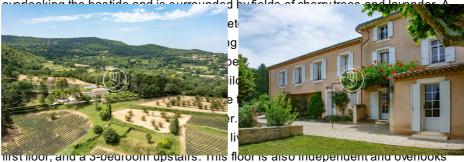

## **Property 3724 Saignon**

Situated on a promontory, surrounded by lavender and olive trees, with 180-degree views from the Ventoux to the Grand Luberon, this 20-hectare property transports you from the moment you step through the entrance gate. The actual access is via a beautiful path, under the trees, surrounded by lavender fields and panoramic views, which leads to the parking area and then the vast garages. The bastide then reveals all that characterizes this elegant Provencal heritage: four-sloped roofs, rows of triple genoises, rounded roofs... A sobriety set off by a panoramic terrace under plane trees, an Aix-en-Provence fountain with its mosses, fed by a natural spring that welcomes us with its lapping water, and an entrance of honor under pines and well-trimmed hedges - nothing is missing from "this painting by Cézanne". The house comprises various rooms on the first floor: entrance with fireplace, two lounges, dining room, kitchen, utilities and access to cellars, garages, boiler room, laundry room and various cellars. Through the first garage/workshop, access to the janitor's accommodation adjoining the main house. The second floor comprises two bedrooms sharing a bathroom, and two suites. The second floor comprises 5 bedrooms, including suites. Each floor communicates with the staircase to the janitor's quarters. A beautiful swimming pool with outdoor shower and bar, this area also enjoys a beautiful view

lavender fields and woods such as the property's private forest and its 3 ruins to be restored. An ideal family home to enjoy a unique setting, where everyone has their own space, but also a place with potential: art trail, hotel business, guest house, agricultural development by planting olive trees, vines and truffle trees. The cachet and the 20 hectares in a single block give free rein to many projects. File on