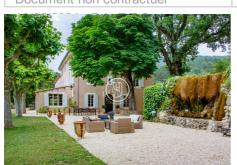

## **Property 3724 Saignon**

Situated on a promontory, surrounded by lavender and olive trees, with 180-degree views from the Ventoux to the Grand Luberon, this 20-hectare property transports you from the moment you step through the entrance gate. The actual access is via a beautiful path, under the trees, surrounded by lavender fields and panoramic views, which leads to the parking area and then the vast garages. The bastide then reveals all that characterizes this elegant Provencal heritage: four-sloped roofs, rows of triple genoises, rounded roofs... A sobriety set off by a panoramic terrace under plane trees, an Aix-en-Provence fountain with its mosses, fed by a natural spring that welcomes us with its lapping water, and an entrance of honor under pines and well-trimmed hedges - nothing is missing from "this painting by Cézanne". The house comprises various rooms on the first floor: entrance with fireplace, two lounges, dining room, kitchen, utilities and access to cellars, garages, boiler room, laundry room and various cellars. Through the first garage/workshop, access to the janitor's accommodation adjoining the main house. The second floor comprises two bedrooms sharing a bathroom, and two suites. The second floor comprises 5 bedrooms, including suites. Each floor communicates with the staircase to the janitor's quarters. A beautiful swimming pool with outdoor shower and bar, this area also enjoys a beautiful view