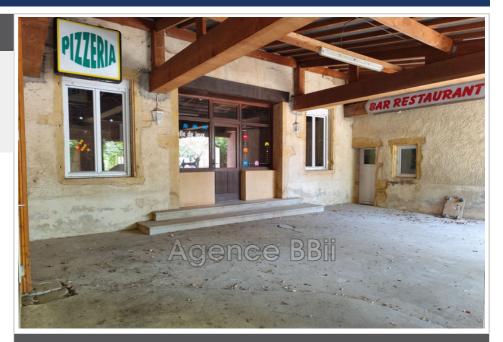

## Ideal investor 8855 Iguerande

Ideal for investors, former restaurant of great renown offering great potential in the town of Iguerande, located on a busy road (Roanne / Paray le Monial). The building includes a bar area, kitchen with reception room on the ground floor. The upper floors will require renovation work to reveal their potential as guest rooms, or for the development of several apartments. Adjoining annexes comprising an office space and a garage with high ceilings and lifting bridge Two garages equipped with a lifting bridge and electric sectional door can allow the development of a self-garage activity with independent access Sewerage system Property not subject to DPE due to lack of heating system Price: €135,000 (fees included, payable by the seller) Lapierre Marine, Negotiator 06 59 32 84 84 Siret: 95316539600011 Fees and charges :