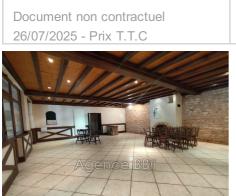

## Ideal investor 8855 Iguerande

Ideal for investors, former restaurant of great renown offering great potential in the town of Iguerande, located on a busy road (Roanne / Paray le Monial). The building includes a bar area, kitchen with reception room on the ground floor. The upper floors will require renovation work to reveal their potential as guest rooms, or for the development of several apartments. Adjoining annexes comprising an office space and a garage with high ceilings and lifting bridge Two garages equipped with a lifting bridge and electric sectional door can allow the development of a self-garage activity with independent access Sewerage system Property not subject to DPE due to lack of heating system Price: €135,000 (fees included, payable by the seller) Lapierre Marine, Negotiator 06 59 32 84 84 Siret: 95316539600011 Fees and charges :