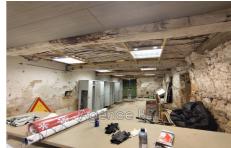

## Ideal investor 8855 Iguerande

Ideal for investors, former restaurant of great renown offering great potential in the town of Iguerande, located on a busy road (Roanne / Paray le Monial). The building includes a bar area, kitchen with reception room on the ground floor. The upper floors will require renovation work to reveal their potential as guest rooms, or for the development of several apartments. Adjoining annexes comprising an office space and a garage with high ceilings and lifting bridge Two garages equipped with a lifting bridge and electric sectional door can allow the development of a self-garage activity with independent access Sewerage system Property not subject to DPE due to lack of heating system Price: €135,000 (fees included, payable by the seller) Lapierre Marine, Negotiator 06 59 32 84 84 Siret: 95316539600011 Fees and charges :