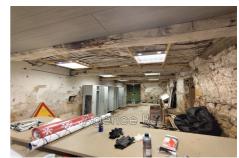

Exposition : Sud ouest

Hot w ater : Electrique

Inner condition : to renovate

Couverture: tiling

1 show er 2 WC 4 garage

1 cellar

Ideal for investors, former restaurant of great renown offering great potential in the town of Iguerande, located on a busy road (Roanne / Paray le Monial). The building includes a bar area, kitchen with reception room on the ground floor. The upper floors will require renovation work to reveal their potential as guest rooms, or for the development of several apartments. Adjoining annexes comprising an office space and a garage with high ceilings and lifting bridge Two garages equipped with a lifting bridge and electric sectional door can allow the development of a self-garage activity with independent access Sewerage system Property not subject to DPE due to lack of heating system Price: €135,000 (fees included, payable by the seller) Lapierre Marine, Negotiator 06 59 32 84 84 Siret: 95316539600011 Fees and charges :