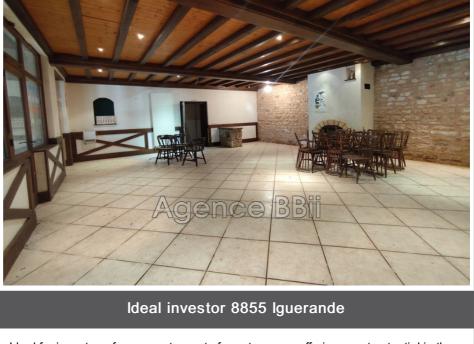

Exposition : Sud ouest

Hot w ater : Electrique

Inner condition : to renovate

Couverture: tiling

1 show er 2 WC 4 garage

1 cellar

Ideal for investors, former restaurant of great renown offering great potential in the town of Iguerande, located on a busy road (Roanne / Paray le Monial). The building includes a bar area, kitchen with reception room on the ground floor. The upper floors will require renovation work to reveal their potential as guest rooms, or for the development of several apartments. Adjoining annexes comprising an office space and a garage with high ceilings and lifting bridge Two garages equipped with a lifting bridge and electric sectional door can allow the development of a self-garage activity with independent access Sewerage system Property not subject to DPE due to lack of heating system Price: €135,000 (fees included, payable by the seller) Lapierre Marine, Negotiator 06 59 32 84 84 Siret: 95316539600011 Fees and charges :