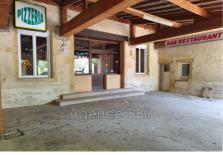

Exposition : Sud ouest

Hot w ater : Electrique

Inner condition : to renovate

Couverture: tiling

1 show er 2 WC 4 garage

1 cellar

Ideal for investors, former restaurant of great renown offering great potential in the town of Iguerande, located on a busy road (Roanne / Paray le Monial). The building includes a bar area, kitchen with reception room on the ground floor. The upper floors will require renovation work to reveal their potential as guest rooms, or for the development of several apartments. Adjoining annexes comprising an office space and a garage with high ceilings and lifting bridge Two garages equipped with a lifting bridge and electric sectional door can allow the development of a self-garage activity with independent access Sewerage system Property not subject to DPE due to lack of heating system Price: €135,000 (fees included, payable by the seller) Lapierre Marine, Negotiator 06 59 32 84 84 Siret: 95316539600011 Fees and charges :