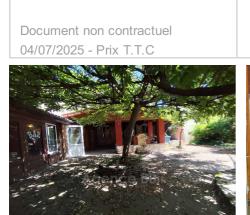

## 135 010 €

Contact agency
Agence BBii

30 rue Mgr A.Daumas 06300 Nice

04 97 22 24 83 / bbii.immo@gmail.com

For sale ideal investor

12 rooms

Surface: 419 m²

Surface of the living : 57 m² Surface of the land : 2276 m² Year of construction : AV 1900

Exposition : Sud ouest

Hot w ater : Electrique

Inner condition : to renovate

Couverture: tiling

1 show er 2 WC 4 garage

1 cellar

Ideal for investors, former restaurant of great renown offering great potential in the town of Iguerande, located on a busy road (Roanne / Paray le Monial). The building includes a bar area, kitchen with reception room on the ground floor. The upper floors will require renovation work to reveal their potential as guest rooms, or for the development of several apartments. Adjoining annexes comprising an office space and a garage with high ceilings and lifting bridge Two garages equipped with a lifting bridge and electric sectional door can allow the development of a self-garage activity with independent access Sewerage system Property not subject to DPE due to lack of heating system Price: €135,000 (fees included, payable by the seller) Lapierre Marine, Negotiator 06 59 32 84 84 Siret: 95316539600011 Fees and charges :