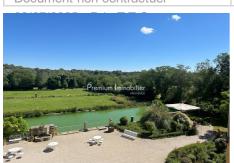

View: Parc

Inner condition: to renovate

## Bastide 493 Aix-en-Provence

This magnificent 18th century bastide stands in the heart of vast meadows and fields of vines on an estate of 9.5 hectares only 25mn North of Aix en Provence. This enchanting setting, where nature and architecture blend harmoniously, is planted with plane trees, oaks and chestnut trees, as well as fountains with statues from the 17th century, anf several ponds creating a peaceful atmosphere. The bastide, with its three levels and a living area of nearly 1,200 square meters, offers numerous refined spaces. Next to the bastide, the caretaker's house has a kitchen, a living room and a bathroom on the ground floor, as well as a bedroom upstairs. A large reception room, adjoining this house, includes a vaulted cellar, an entrance, kitchen areas, as well as a large office and storage areas. A pavilion near the swimming pool, currently used as an office, can be transformed into a guest house. A workshop is also present on the property. The buildings total more than 1,700 square meters and include elements classified as Historic Monuments. The park, planted with Mediterranean species highlights the bastide with its ponds fed by a natural spring. There is a front garden, a swimming pool including a large main pool and a small fountain-shaped pool and its pool house, a wooded area, majestic paths lined with century-old trees, and surrounding fields. Three ponds adorn the property: one in front of the chateau, more than 90m long, a