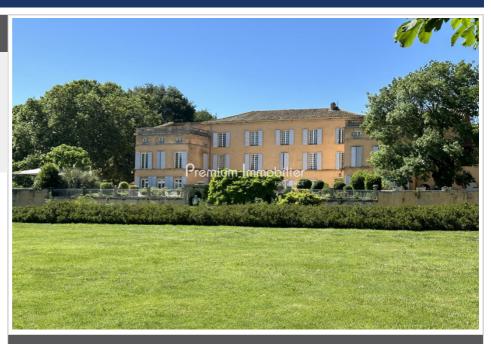

## Bastide 493 Aix-en-Provence

This magnificent 18th century bastide stands in the heart of vast meadows and fields of vines on an estate of 9.5 hectares only 25mn North of Aix en Provence. This enchanting setting, where nature and architecture blend harmoniously, is planted with plane trees, oaks and chestnut trees, as well as fountains with statues from the 17th century, anf several ponds creating a peaceful atmosphere. The bastide, with its three levels and a living area of nearly 1,200 square meters, offers numerous refined spaces. Next to the bastide, the caretaker's house has a kitchen, a living room and a bathroom on the ground floor, as well as a bedroom upstairs. A large reception room, adjoining this house, includes a vaulted cellar, an entrance, kitchen areas, as well as a large office and storage areas. A pavilion near the swimming pool, currently used as an office, can be transformed into a guest house. A workshop is also present on the property. The buildings total more than 1,700 square meters and include elements classified as Historic Monuments. The park, planted with Mediterranean species highlights the bastide with its ponds fed by a natural spring. There is a front garden, a swimming pool including a large main pool and a small fountain-shaped pool and its pool house, a wooded area, majestic paths lined with century-old trees, and surrounding fields. Three ponds adorn the property: one in front of the chateau, more than 90m long, a