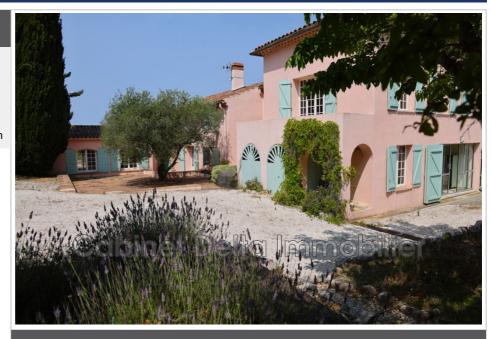

## Bastide 1564 Sanary-sur-Mer

SANARY SUR MER - Residential area - On a small road between Sanary and Bandol, between the sea and the countryside, the house built in 1980 in the style of a Provençal farmhouse, is located near the beaches of SANARY, is bordered to the south by a large terrace. With a living area of 413m<sup>2</sup> on a plot of 2350m<sup>2</sup>. It has a total of 15 rooms including 10 bedrooms and 7 bathrooms. fees payable by the purchaser DPE D Information on the risks to which this property is exposed is available on the Géorisques website: www.georisques.gouv.fr Fees and charges : 1 349 000 € fees included