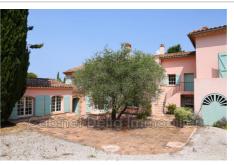

## Bastide 1564 Sanary-sur-Mer

SANARY SUR MER - Residential area - On a small road between Sanary and Bandol, between the sea and the countryside, the house built in 1980 in the style of a Provençal farmhouse, is located near the beaches of SANARY, is bordered to the south by a large terrace. With a living area of 413m<sup>2</sup> on a plot of 2350m<sup>2</sup>. It has a total of 15 rooms including 10 bedrooms and 7 bathrooms. fees payable by the purchaser DPE D Information on the risks to which this property is exposed is available on the Géorisques website: www.georisques.gouv.fr Fees and charges : 1 349 000 € fees included