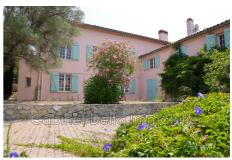

## Bastide 1564 Sanary-sur-Mer

SANARY SUR MER - Residential area - On a small road between Sanary and Bandol, between the sea and the countryside, the house built in 1980 in the style of a Provençal farmhouse, is located near the beaches of SANARY, is bordered to the south by a large terrace. With a living area of 413m<sup>2</sup> on a plot of 2350m<sup>2</sup>. It has a total of 15 rooms including 10 bedrooms and 7 bathrooms. fees payable by the purchaser DPE D Information on the risks to which this property is exposed is available on the Géorisques website: www.georisques.gouv.fr Fees and charges : 1 349 000 € fees included