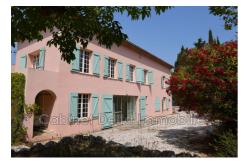

## Bastide 1564 Sanary-sur-Mer

SANARY SUR MER - Residential area - On a small road between Sanary and Bandol, between the sea and the countryside, the house built in 1980 in the style of a Provençal farmhouse, is located near the beaches of SANARY, is bordered to the south by a large terrace. With a living area of 413m<sup>2</sup> on a plot of 2350m<sup>2</sup>. It has a total of 15 rooms including 10 bedrooms and 7 bathrooms. fees payable by the purchaser DPE D Information on the risks to which this property is exposed is available on the Géorisques website: www.georisques.gouv.fr Fees and charges : 1 349 000 € fees included