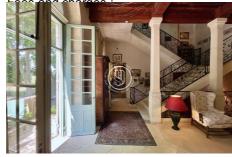

## Property 3920 Saint-Rémy-de-Provence

In a bucolic setting, surrounded by 18 hectares of olive trees, this superb olivegrowing estate is surrounded by a majestic manor house. As soon as you enter the property, the tone is set by the impressive old, delicately crafted gate, behind which visitors can make out an elegant façade, flanked by a double staircase at the foot of which stretches an esplanade shaded by old plane trees. A true Provencal dream. The main mas is organized around a monumental staircase that leads to the main rooms on the main floor: large living room, dining room, kitchen, scullery, study, master suite with bathroom and shower room, other suite. A service staircase also leads to the kitchen and to a bedroom with en-suite bathroom. On the second floor, two further bedrooms and two bathrooms. On the first floor, an orangery, a bedroom with bathroom, a linen room, a through entrance, another bedroom with bathroom. On the living side, the main house is complemented by an 80m2 janitor's cottage, conveniently located near the entrance and parking areas. On the farm side (no longer in operation), a 300m2 hangar can be used to house equipment and set up a possible sales area. Close to all amenities and various access points, including the Avignon TGV train station. A rare place, with a unique Provencal essence, a project for amateurs. On request ECD janitor's house: 191 kWh/m2/year and 5 kg CO2/m2/year