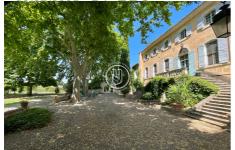

## Property 3920 Saint-Rémy-de-Provence

In a bucolic setting, surrounded by 18 hectares of olive trees, this superb olivegrowing estate is surrounded by a majestic manor house. As soon as you enter the property, the tone is set by the impressive old, delicately crafted gate, behind which visitors can make out an elegant façade, flanked by a double staircase at the foot of which stretches an esplanade shaded by old plane trees. A true Provencal dream. The main mas is organized around a monumental staircase that leads to the main rooms on the main floor: large living room, dining room, kitchen, scullery, study, master suite with bathroom and shower room, other suite. A service staircase also leads to the kitchen and to a bedroom with en-suite bathroom. On the second floor, two further bedrooms and two bathrooms. On the first floor, an orangery, a bedroom with bathroom, a linen room, a through entrance, another bedroom with bathroom. On the living side, the main house is complemented by an 80m2 janitor's cottage, conveniently located near the entrance and parking areas. On the farm side (no longer in operation), a 300m2 hangar can be used to house equipment and set up a possible sales area. Close to all amenities and various access points, including the Avignon TGV train station. A rare place, with a unique Provencal essence, a project for amateurs. On request ECD janitor's house: 191 kWh/m2/year and 5 kg CO2/m2/year