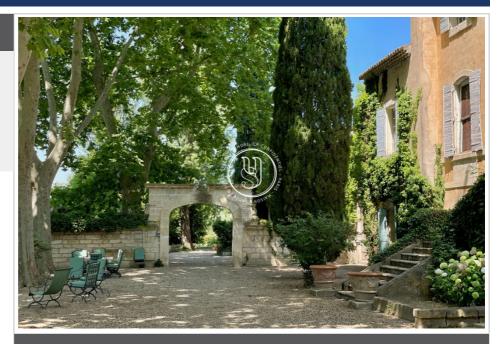

## Property 3920 Saint-Rémy-de-Provence

In a bucolic setting, surrounded by 18 hectares of olive trees, this superb olivegrowing estate is surrounded by a majestic manor house. As soon as you enter the property, the tone is set by the impressive old, delicately crafted gate, behind which visitors can make out an elegant façade, flanked by a double staircase at the foot of which stretches an esplanade shaded by old plane trees. A true Provencal dream. The main mas is organized around a monumental staircase that leads to the main rooms on the main floor: large living room, dining room, kitchen, scullery, study, master suite with bathroom and shower room, other suite. A service staircase also leads to the kitchen and to a bedroom with en-suite bathroom. On the second floor, two further bedrooms and two bathrooms. On the first floor, an orangery, a bedroom with bathroom, a linen room, a through entrance, another bedroom with bathroom. On the living side, the main house is complemented by an 80m2 janitor's cottage, conveniently located near the entrance and parking areas. On the farm side (no longer in operation), a 300m2 hangar can be used to house equipment and set up a possible sales area. Close to all amenities and various access points, including the Avignon TGV train station. A rare place, with a unique Provencal essence, a project for amateurs. On request ECD janitor's house: 191 kWh/m2/year and 5 kg CO2/m2/year