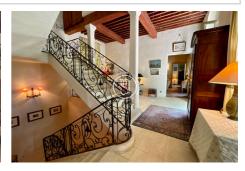

## Property 3920 Saint-Rémy-de-Provence

In a bucolic setting, surrounded by 18 hectares of olive trees, this superb olivegrowing estate is surrounded by a majestic manor house. As soon as you enter the property, the tone is set by the impressive old, delicately crafted gate, behind which visitors can make out an elegant façade, flanked by a double staircase at the foot of which stretches an esplanade shaded by old plane trees. A true Provencal dream. The main mas is organized around a monumental staircase that leads to the main rooms on the main floor: large living room, dining room, kitchen, scullery, study, master suite with bathroom and shower room, other suite. A service staircase also leads to the kitchen and to a bedroom with en-suite bathroom. On the second floor, two further bedrooms and two bathrooms. On the first floor, an orangery, a bedroom with bathroom, a linen room, a through entrance, another bedroom with bathroom. On the living side, the main house is complemented by an 80m2 janitor's cottage, conveniently located near the entrance and parking areas. On the farm side (no longer in operation), a 300m2 hangar can be used to house equipment and set up a possible sales area. Close to all amenities and various access points, including the Avignon TGV train station. A rare place, with a unique Provencal essence, a project for amateurs. On request ECD janitor's house: 191 kWh/m2/year and 5 kg CO2/m2/year