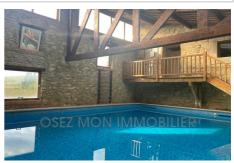

#### Features:

POOL, fireplace, Bedroom on ground floor, Laundry room, Automatic gate, CALM

10 bedroom

1 terrace

8 bathrooms

8 WC

2 garage

6 parkings

## Mansion 11212 Narbonne

Access this beautiful 19th century bourgeois house by its beautiful stone staircase and its beautiful sunny terrace. This house on 3 levels is the main, family house. Separate kitchen and large living room - dining room with a fireplace. 2 bedrooms and bathroom, wc. On the 1st floor, a library area open to the living room on the ground floor on the mezzanine, 2 bedrooms with marble fireplace, shower room as well as the master bedroom with shower room and dressing room. Large hall. The 2nd floor or attic can be converted into additional rooms. Lots of charm and authenticity. Facing the terrace, a magnificent stone room of the summer kitchen type with BBQ opening onto the terrace for your meals in all seasons. A magnificent stone room hosts the heated indoor swimming pool. 3 charming cottages, furnished with great taste, fully equipped and furnished to accommodate a professional and tourist activity all year round. The land of 1900 m2 in the center of the village is wooded, wooded, with an ornamental pond, a fountain and offers privacy without any vis-à-vis. Cellars, outbuildings and garage. A haven of peace, charm and authenticity. In a village with all amenities, 2 steps from the shops on foot, 10 minutes from Narbonne. To visit contact Guylaine Bertrand 06.03.11.71.94 Fees and charges: