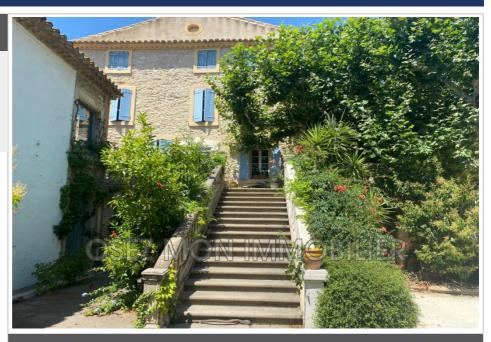

## Mansion 11212 Narbonne

Access this beautiful 19th century bourgeois house by its beautiful stone staircase and its beautiful sunny terrace. This house on 3 levels is the main, family house. Separate kitchen and large living room - dining room with a fireplace. 2 bedrooms and bathroom, wc. On the 1st floor, a library area open to the living room on the ground floor on the mezzanine, 2 bedrooms with marble fireplace, shower room as well as the master bedroom with shower room and dressing room. Large hall. The 2nd floor or attic can be converted into additional rooms. Lots of charm and authenticity. Facing the terrace, a magnificent stone room of the summer kitchen type with BBQ opening onto the terrace for your meals in all seasons. A magnificent stone room hosts the heated indoor swimming pool. 3 charming cottages, furnished with great taste, fully equipped and furnished to accommodate a professional and tourist activity all year round. The land of 1900 m2 in the center of the village is wooded, wooded, with an ornamental pond, a fountain and offers privacy without any vis-à-vis. Cellars, outbuildings and garage. A haven of peace, charm and authenticity. In a village with all amenities, 2 steps from the shops on foot, 10 minutes from Narbonne. To visit contact Guylaine Bertrand 06.03.11.71.94 Fees and charges: