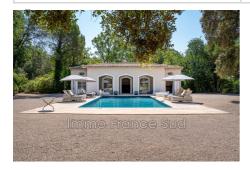

## Features :

POOL, pool house, fireplace, Bedroom on ground floor, double glazing, Laundry room, Automatic gate, CALM

10 bedroom 5 terraces 8 bathrooms 2 garage 10 parkings 2 cellars

Energy class (dpe) : A Emission of greenhouse gases (ges) : C

## Castle 4941 Lorgues

Elegant Château Estate in the Heart of Provence Set in the rolling hills near Lorgues, this fully renovated château is one of the region's most exquisite properties—an exceptional blend of heritage, luxury, and serenity. The residence spans three immaculate levels, featuring ten beautifully appointed bedrooms, eight bathrooms, and grand living spaces, including a Carrara marble reception hall, a wood-panelled library, a music room, and a vast salon with fireplace. The dining room and chef's kitchen are designed for elegant entertaining. Outdoors, a shaded terrace with pergola leads to a modern summer kitchen, perfect for al fresco dining. The 14x6 m heated pool is complemented by a pool house with fireplace, kitchen, and gym. A boules court and multiple lounging areas invite relaxed Provençal living. The 13-hectare estate includes 8 hectares of woodland, 5 hectares of landscaped grounds, and an adjacent classified vineyard. A romantic fountain, stone staircase, and mature pines enhance the timeless beauty of the setting. A separate 200 m<sup>2</sup> guest or caretaker's house with private garden completes this rare offering. A unique opportunity to own a château of grace and grandeur in Provence. Brokerage fees paid by the seller. Fees and charges :