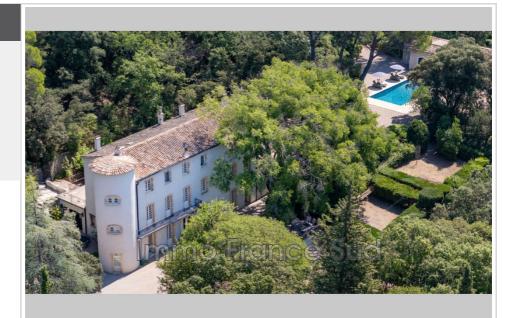

## Castle 4941 Lorgues

Elegant Château Estate in the Heart of Provence Set in the rolling hills near Lorgues, this fully renovated château is one of the region's most exquisite properties—an exceptional blend of heritage, luxury, and serenity. The residence spans three immaculate levels, featuring ten beautifully appointed bedrooms, eight bathrooms, and grand living spaces, including a Carrara marble reception hall, a wood-panelled library, a music room, and a vast salon with fireplace. The dining room and chef's kitchen are designed for elegant entertaining. Outdoors, a shaded terrace with pergola leads to a modern summer kitchen, perfect for al fresco dining. The 14x6 m heated pool is complemented by a pool house with fireplace, kitchen, and gym. A boules court and multiple lounging areas invite relaxed Provençal living. The 13-hectare estate includes 8 hectares of woodland, 5 hectares of landscaped grounds, and an adjacent classified vineyard. A romantic fountain, stone staircase, and mature pines enhance the timeless beauty of the setting. A separate 200 m<sup>2</sup> guest or caretaker's house with private garden completes this rare offering. A unique opportunity to own a château of grace and grandeur in Provence. Brokerage fees paid by the seller. Fees and charges :