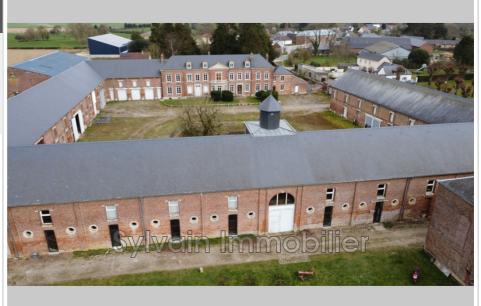

## Property O076 Hétomesnil

For sale – Exceptional estate in Hétomesnil (Oise) Rare property – Large farmhouse with mansion, outbuildings and 5 hectare land Discover this unique estate steeped in history, located in Hétomesnil, just a few minutes from the A16 motorway interchange and 25 minutes from Beauvais airport, offering quick access to major cities (Beauvais, Amiens, Paris, etc.). This vast farmhouse extends over a plot of 4 ha 78 a 74 ca, and has an exceptional total built area of 5,250 m<sup>2</sup>. It includes in particular: - A mansion of 544.82 m<sup>2</sup> of living space, spread over 3 levels, with preserved character and vast volumes to exploit. - A spacious interior courtyard, bordered by numerous characterful outbuildings: \* Cathedral Barn \* Grange Vasselle \* Maison Colberte \* Cartwrighting \* Workshops \* Garage \* Forge \* Stables \* Museum A rare ensemble, with strong development potential for various professional or private projects: \* Equestrian center \* Gîtes or receptions \* Agricultural or artisanal exploitation \* Event or cultural residence Strategic advantage: its location in the immediate vicinity of the A16 ensures optimal access while benefiting from a peaceful rural setting. A unique opportunity to seize, ideal for investors, heritage enthusiasts or those with ambitious projects. Contact us now to arrange a private tour of this extraordinary place. Advertisement reference: 0076