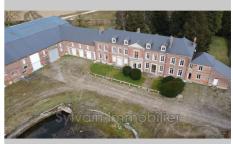

## Property O076 Hétomesnil

For sale – Exceptional estate in Hétomesnil (Oise) Rare property – Large farmhouse with mansion, outbuildings and 5 hectare land Discover this unique estate steeped in history, located in Hétomesnil, just a few minutes from the A16 motorway interchange and 25 minutes from Beauvais airport, offering quick access to major cities (Beauvais, Amiens, Paris, etc.). This vast farmhouse extends over a plot of 4 ha 78 a 74 ca, and has an exceptional total built area of 5,250 m<sup>2</sup>. It includes in particular: - A mansion of 544.82 m<sup>2</sup> of living space, spread over 3 levels, with preserved character and vast volumes to exploit. - A spacious interior courtyard, bordered by numerous characterful outbuildings: \* Cathedral Barn \* Grange Vasselle \* Maison Colberte \* Cartwrighting \* Workshops \* Garage \* Forge \* Stables \* Museum A rare ensemble, with strong development potential for various professional or private projects: \* Equestrian center \* Gîtes or receptions \* Agricultural or artisanal exploitation \* Event or cultural residence Strategic advantage: its location in the immediate vicinity of the A16 ensures optimal access while benefiting from a peaceful rural setting. A unique opportunity to seize, ideal for investors, heritage enthusiasts or those with ambitious projects. Contact us now to arrange a private tour of this extraordinary place. Advertisement reference: 0076