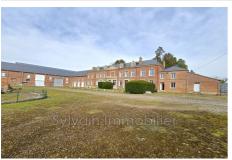

## Property O076 Hétomesnil

For sale – Exceptional estate in Hétomesnil (Oise) Rare property – Large farmhouse with mansion, outbuildings and 5 hectare land Discover this unique estate steeped in history, located in Hétomesnil, just a few minutes from the A16 motorway interchange and 25 minutes from Beauvais airport, offering quick access to major cities (Beauvais, Amiens, Paris, etc.). This vast farmhouse extends over a plot of 4 ha 78 a 74 ca, and has an exceptional total built area of 5,250 m<sup>2</sup>. It includes in particular: - A mansion of 544.82 m<sup>2</sup> of living space, spread over 3 levels, with preserved character and vast volumes to exploit. - A spacious interior courtyard, bordered by numerous characterful outbuildings: \* Cathedral Barn \* Grange Vasselle \* Maison Colberte \* Cartwrighting \* Workshops \* Garage \* Forge \* Stables \* Museum A rare ensemble, with strong development potential for various professional or private projects: \* Equestrian center \* Gîtes or receptions \* Agricultural or artisanal exploitation \* Event or cultural residence Strategic advantage: its location in the immediate vicinity of the A16 ensures optimal access while benefiting from a peaceful rural setting. A unique opportunity to seize, ideal for investors, heritage enthusiasts or those with ambitious projects. Contact us now to arrange a private tour of this extraordinary place. Advertisement reference: 0076