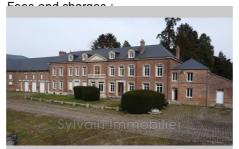

## Property O076 Hétomesnil

For sale – Exceptional estate in Hétomesnil (Oise) Rare property – Large farmhouse with mansion, outbuildings and 5 hectare land Discover this unique estate steeped in history, located in Hétomesnil, just a few minutes from the A16 motorway interchange and 25 minutes from Beauvais airport, offering quick access to major cities (Beauvais, Amiens, Paris, etc.). This vast farmhouse extends over a plot of 4 ha 78 a 74 ca, and has an exceptional total built area of 5,250 m<sup>2</sup>. It includes in particular: - A mansion of 544.82 m<sup>2</sup> of living space, spread over 3 levels, with preserved character and vast volumes to exploit. - A spacious interior courtyard, bordered by numerous characterful outbuildings: \* Cathedral Barn \* Grange Vasselle \* Maison Colberte \* Cartwrighting \* Workshops \* Garage \* Forge \* Stables \* Museum A rare ensemble, with strong development potential for various professional or private projects: \* Equestrian center \* Gîtes or receptions \* Agricultural or artisanal exploitation \* Event or cultural residence Strategic advantage: its location in the immediate vicinity of the A16 ensures optimal access while benefiting from a peaceful rural setting. A unique opportunity to seize, ideal for investors, heritage enthusiasts or those with ambitious projects. Contact us now to arrange a private tour of this extraordinary place. Advertisement reference: 0076