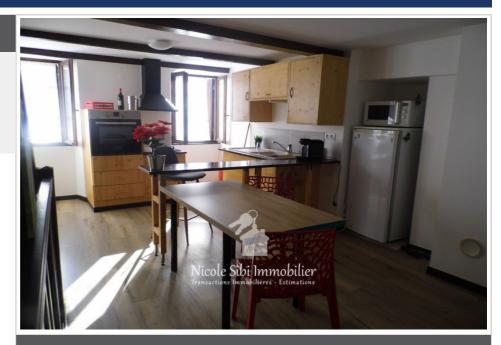

## House 740 Serdinya

Ideal for nature lovers! Just 15 minutes from Prades (all shops) and 30 minutes from the ski resorts, discover this charming, renovated village house, full of character, with approximately 67 m² of living space on 4 levels. On the ground floor: a functional laundry room with washing machine, a shower room and a separate toilet. On the 1st floor: a fitted kitchen opening onto the dining room On the 2nd floor: a cozy and bright living room. And on the top level: a spacious 17 m² bedroom with mezzanine, accompanied by a separate toilet. Peaceful setting, close to hiking trails, ideal for a primary or secondary residence.