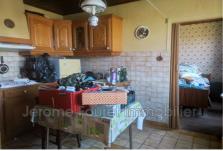

## House 2113 Saint-Yrieix-le-Déjalat

Charming detached house of 40 m² requiring refreshment. Located in a rural setting, the residence offers a peaceful view of the countryside, with a southwest exposure to fully enjoy sunny days. The surface area of the land is 550 m², ideal for those looking for a little space and privacy. The house has a 12 m² living room with pellet stove, a bedroom on one level, a shower room, a toilet and a cellar. The kitchen is fitted and sanitation is done by septic tank. The heating is oil-fired and a pellet stove and the house has recent aluminum double glazing, ensuring good thermal and acoustic insulation. This residence promises the tranquility of life in the countryside. The village has an authentic charm with its stone houses, nestled in a hilly and green landscape. Access to amenities is facilitated thanks to its proximity to Egletons, but the town remains far enough away to maintain a peaceful and calm environment. Property prices in Saint-Yrieix-le-Déjalat are relatively affordable compared to other regions, offering excellent value for money. Fees and charges: