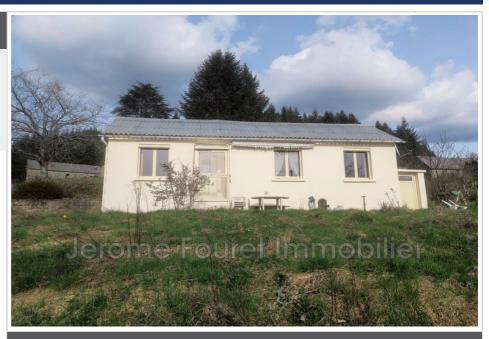

## House 2113 Saint-Yrieix-le-Déjalat

Charming detached house of 40 m² requiring refreshment. Located in a rural setting, the residence offers a peaceful view of the countryside, with a southwest exposure to fully enjoy sunny days. The surface area of the land is 550 m², ideal for those looking for a little space and privacy. The house has a 12 m² living room with pellet stove, a bedroom on one level, a shower room, a toilet and a cellar. The kitchen is fitted and sanitation is done by septic tank. The heating is oil-fired and a pellet stove and the house has recent aluminum double glazing, ensuring good thermal and acoustic insulation. This residence promises the tranquility of life in the countryside. The village has an authentic charm with its stone houses, nestled in a hilly and green landscape. Access to amenities is facilitated thanks to its proximity to Egletons, but the town remains far enough away to maintain a peaceful and calm environment. Property prices in Saint-Yrieix-le-Déjalat are relatively affordable compared to other regions, offering excellent value for money. Fees and charges: