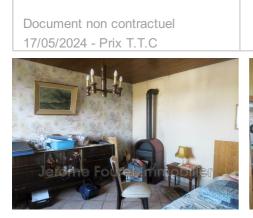

**Inner condition**: to modernize **External condition**: GOOD

Couverture: Tôles

## Features:

fireplace, Bedroom on ground floor, double glazing, CALM

- 1 bedroom
- 1 show er
- 1 WC
- 1 garage
- 1 cellar

## House 2113 Saint-Yrieix-le-Déjalat

Charming detached house of 40 m² requiring refreshment. Located in a rural setting, the residence offers a peaceful view of the countryside, with a southwest exposure to fully enjoy sunny days. The surface area of the land is 550 m², ideal for those looking for a little space and privacy. The house has a 12 m² living room with pellet stove, a bedroom on one level, a shower room, a toilet and a cellar. The kitchen is fitted and sanitation is done by septic tank. The heating is oil-fired and a pellet stove and the house has recent aluminum double glazing, ensuring good thermal and acoustic insulation. This residence promises the tranquility of life in the countryside. The village has an authentic charm with its stone houses, nestled in a hilly and green landscape. Access to amenities is facilitated thanks to its proximity to Egletons, but the town remains far enough away to maintain a peaceful and calm environment. Property prices in Saint-Yrieix-le-Déjalat are relatively affordable compared to other regions, offering excellent value for money. Fees and charges: