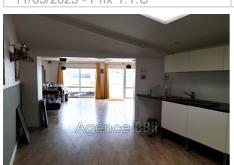

## House 8877-4 Saint-Brieuc

A stone's throw from the SNCF train station: SINGLE-STORY HOUSE of 85m² on a plot of 146.50m². Construction made of concrete blocks, well insulated, with wooden exterior cladding. Steel deck roof. Possibility of adding a floor. Composed upon entering of a large room of approximately 50m², a 6m² bathroom, and two other adjoining rooms for 30m². The joinery is double-glazed aluminum, the sliding glass doors and the front door are 4.35m long. Windows in the toilets, the entrance room and the back room, large skylight in the ceiling in the second room. This space could be converted into a home; all that remains is to install a bathroom and partition off the bedroom. Electric heating and hot water distribution. A courtyard space at the rear offers the possibility of parking two-wheelers. Parking is available on the side. Energy Class: Not subject Property tax: €798 per year Collective sanitation: all-sewer Price: €182,000 including fees payable by the seller. Contact: Danielle STEENS: 06 28 49 44 22 / 04 97 22 24 83 Commercial agent: SIRET