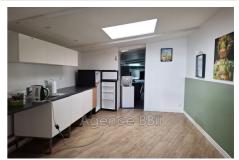

## House 8877-4 Saint-Brieuc

A stone's throw from the SNCF train station: SINGLE-STORY HOUSE of 85m² on a plot of 146.50m². Construction made of concrete blocks, well insulated, with wooden exterior cladding. Steel deck roof. Possibility of adding a floor. Composed upon entering of a large room of approximately 50m², a 6m² bathroom, and two other adjoining rooms for 30m². The joinery is double-glazed aluminum, the sliding glass doors and the front door are 4.35m long. Windows in the toilets, the entrance room and the back room, large skylight in the ceiling in the second room. This space could be converted into a home; all that remains is to install a bathroom and partition off the bedroom. Electric heating and hot water distribution. A courtyard space at the rear offers the possibility of parking two-wheelers. Parking is available on the side. Energy Class: Not subject Property tax: €798 per year Collective sanitation: all-sewer Price: €182,000 including fees payable by the seller. Contact: Danielle STEENS: 06 28 49 44 22 / 04 97 22 24 83 Commercial agent: SIRET