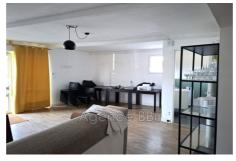

## House 8877-4 Saint-Brieuc

A stone's throw from the SNCF train station: SINGLE-STORY HOUSE of 85m² on a plot of 146.50m². Construction made of concrete blocks, well insulated, with wooden exterior cladding. Steel deck roof. Possibility of adding a floor. Composed upon entering of a large room of approximately 50m², a 6m² bathroom, and two other adjoining rooms for 30m². The joinery is double-glazed aluminum, the sliding glass doors and the front door are 4.35m long. Windows in the toilets, the entrance room and the back room, large skylight in the ceiling in the second room. This space could be converted into a home; all that remains is to install a bathroom and partition off the bedroom. Electric heating and hot water distribution. A courtyard space at the rear offers the possibility of parking two-wheelers. Parking is available on the side. Energy Class: Not subject Property tax: €798 per year Collective sanitation: all-sewer Price: €182,000 including fees payable by the seller. Contact: Danielle STEENS: 06 28 49 44 22 / 04 97 22 24 83 Commercial agent: SIRET