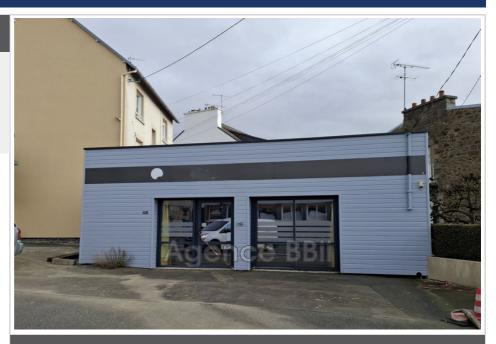

## House 8877-4 Saint-Brieuc

A stone's throw from the SNCF train station: SINGLE-STORY HOUSE of 85m² on a plot of 146.50m². Construction made of concrete blocks, well insulated, with wooden exterior cladding. Steel deck roof. Possibility of adding a floor. Composed upon entering of a large room of approximately 50m², a 6m² bathroom, and two other adjoining rooms for 30m². The joinery is double-glazed aluminum, the sliding glass doors and the front door are 4.35m long. Windows in the toilets, the entrance room and the back room, large skylight in the ceiling in the second room. This space could be converted into a home; all that remains is to install a bathroom and partition off the bedroom. Electric heating and hot water distribution. A courtyard space at the rear offers the possibility of parking two-wheelers. Parking is available on the side. Energy Class: Not subject Property tax: €798 per year Collective sanitation: all-sewer Price: €182,000 including fees payable by the seller. Contact: Danielle STEENS: 06 28 49 44 22 / 04 97 22 24 83 Commercial agent: SIRET