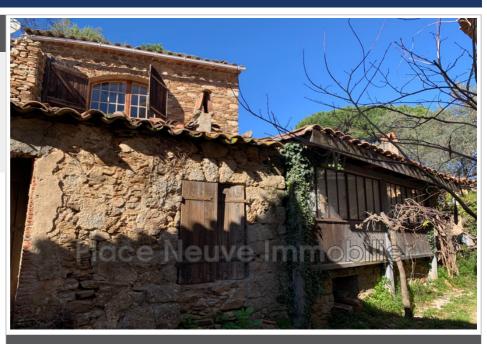

## Village house 335 La Garde-Freinet

SHEEPFARM quietly located 3 kilometers from the center of Grimaud, including 2 kilometers of track, this sheepfold built in 1732 will charm you with its beautiful stones, wooden beams, terracotta and other Provençal elements. Situated on a plot of 2116 m2, it offers great potential for a buyer who is not afraid to roll up their sleeves. Extremely charming, the land also includes a large shed to be completed. Come and feel the energy that this place gives off, both remote and close to the Gulf of Saint Tropez.