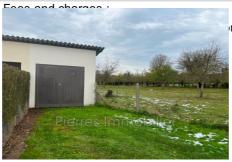

## Features:

Salon 22.42 m², Salle à manger 22.53 m², Bedroom on ground floor, double glazing, attic, Pergola

- 1 bedroom
- 1 terrace
- 1 show er
- 1 WC
- 1 garage
- 1 cellar

Energy class (dpe): G

Emission of greenhouse gases (ges) :  $\ensuremath{\mathsf{D}}$ 

## Farmhouse 3555 Fontaine-l'Abbé

Discover this charming detached farmhouse located in the beautiful region of Fontaine-I' Abbé. This house, ideally exposed to the South-East, extends over one level of 64 m<sup>2</sup> of living space and benefits from a generous plot of land of 5280 m². Inside, you will enjoy a living room of more than 22 m², a dining room of approximately 23 m² and a separate fitted kitchen. A single-storey bedroom is also at your disposal. Among the other very good services: double glazing, convertible attic, pergola, shower room, separate toilet and cellar. You will appreciate the comfort of heating by wood stove and hot water by electric tank. The house is in good condition with a sanitation system by septic tank. A beautiful terrace completes this property. Real estate in Fontaine-I'Abbé offers undeniable strengths for those looking to buy a house. This charming Normandy town seduces with its peaceful and green living environment. The houses are often spacious, rustic and authentic in style, with large gardens. The real estate market displays attractive prices, much lower than those of large cities. The village is also well served, located not far from Paris, Rouen and Évreux, allowing you to combine life in the heart of nature with easy access to urban amenities. In addition, the welcoming and warm population contributes to making Fontaine-I'Abbé a wise choice for a real estate investment.