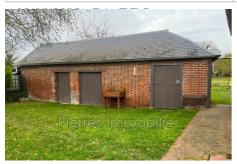

## Farmhouse 3555 Fontaine-l'Abbé

Discover this charming detached farmhouse located in the beautiful region of Fontaine-I' Abbé. This house, ideally exposed to the South-East, extends over one level of 64 m<sup>2</sup> of living space and benefits from a generous plot of land of 5280 m². Inside, you will enjoy a living room of more than 22 m², a dining room of approximately 23 m² and a separate fitted kitchen. A single-storey bedroom is also at your disposal. Among the other very good services: double glazing, convertible attic, pergola, shower room, separate toilet and cellar. You will appreciate the comfort of heating by wood stove and hot water by electric tank. The house is in good condition with a sanitation system by septic tank. A beautiful terrace completes this property. Real estate in Fontaine-I'Abbé offers undeniable strengths for those looking to buy a house. This charming Normandy town seduces with its peaceful and green living environment. The houses are often spacious, rustic and authentic in style, with large gardens. The real estate market displays attractive prices, much lower than those of large cities. The village is also well served, located not far from Paris, Rouen and Évreux, allowing you to combine life in the heart of nature with easy access to urban amenities. In addition, the welcoming and warm population contributes to making Fontaine-I'Abbé a wise choice for a real estate investment.