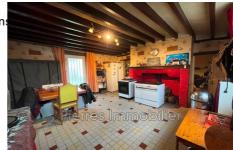

## Farmhouse 3555 Fontaine-l'Abbé

Discover this charming detached farmhouse located in the beautiful region of Fontaine-I' Abbé. This house, ideally exposed to the South-East, extends over one level of 64 m<sup>2</sup> of living space and benefits from a generous plot of land of 5280 m². Inside, you will enjoy a living room of more than 22 m², a dining room of approximately 23 m² and a separate fitted kitchen. A single-storey bedroom is also at your disposal. Among the other very good services: double glazing, convertible attic, pergola, shower room, separate toilet and cellar. You will appreciate the comfort of heating by wood stove and hot water by electric tank. The house is in good condition with a sanitation system by septic tank. A beautiful terrace completes this property. Real estate in Fontaine-I'Abbé offers undeniable strengths for those looking to buy a house. This charming Normandy town seduces with its peaceful and green living environment. The houses are often spacious, rustic and authentic in style, with large gardens. The real estate market displays attractive prices, much lower than those of large cities. The village is also well served, located not far from Paris, Rouen and Évreux, allowing you to combine life in the heart of nature with easy access to urban amenities. In addition, the welcoming and warm population contributes to making Fontaine-I'Abbé a wise choice for a real estate investment.