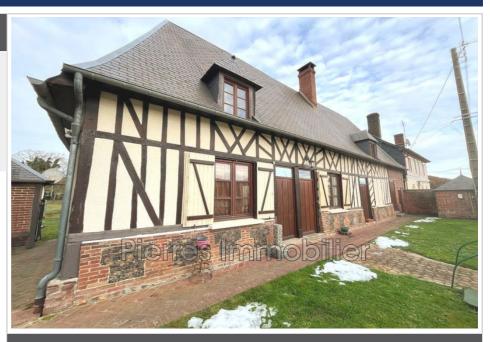

## Farmhouse 3555 Fontaine-l'Abbé

Discover this charming detached farmhouse located in the beautiful region of Fontaine-I' Abbé. This house, ideally exposed to the South-East, extends over one level of 64 m<sup>2</sup> of living space and benefits from a generous plot of land of 5280 m². Inside, you will enjoy a living room of more than 22 m², a dining room of approximately 23 m² and a separate fitted kitchen. A single-storey bedroom is also at your disposal. Among the other very good services: double glazing, convertible attic, pergola, shower room, separate toilet and cellar. You will appreciate the comfort of heating by wood stove and hot water by electric tank. The house is in good condition with a sanitation system by septic tank. A beautiful terrace completes this property. Real estate in Fontaine-I'Abbé offers undeniable strengths for those looking to buy a house. This charming Normandy town seduces with its peaceful and green living environment. The houses are often spacious, rustic and authentic in style, with large gardens. The real estate market displays attractive prices, much lower than those of large cities. The village is also well served, located not far from Paris, Rouen and Évreux, allowing you to combine life in the heart of nature with easy access to urban amenities. In addition, the welcoming and warm population contributes to making Fontaine-I'Abbé a wise choice for a real estate investment.