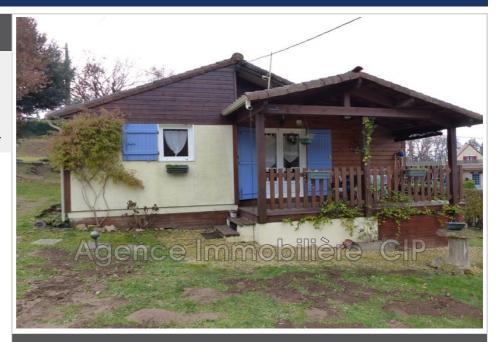

## Chalet 6523 Domme

Located in the Dordogne valley close to the Bastide de Domme, this property is ideal for an investor. This chalet is composed of a living room, an equipped and fitted US kitchen, a bedroom, a bathroom and a separate toilet - Double glazing, electric heating, small terrace, parking space - Property in horizontal co-ownership with collective swimming pool - Charge estimated at 400 €