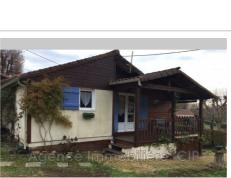

## Chalet 6523 Domme

Located in the Dordogne valley close to the Bastide de Domme, this property is ideal for an investor. This chalet is composed of a living room, an equipped and fitted US kitchen, a bedroom, a bathroom and a separate toilet - Double glazing, electric heating, small terrace, parking space - Property in horizontal co-ownership with collective swimming pool - Charge estimated at 400 €