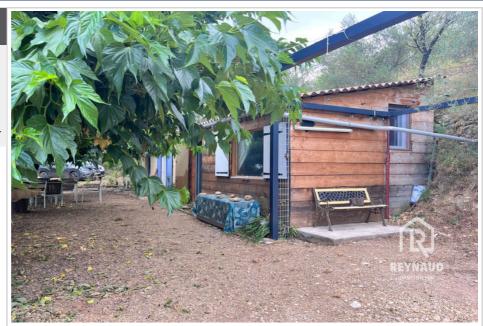

## Contact agency REYNAUD Immobilier

7, boulevard Gambetta 34800 Clermont-l'Hérault

04 67 96 08 92 / reynaud.immo@w anadoo.fr

For sale mazet 2 rooms Surface : 33 m<sup>2</sup>

Surface of the living :  $15 \text{ m}^2$ Surface of the land :  $2113 \text{ m}^2$ 

Exposition: Sud

Inner condition: a refresh

## Mazet 2018347 Clermont-l'Hérault

EXCLUSIVE, In the heart of a magnificent natural site, this 33 m² mazet welcomes you in a peaceful and preserved setting. Tall trees provide generous shade and welcome coolness in summer. Easily accessible, this spot is ideal for those seeking tranquility and escape who wish to reconnect with nature. A true refuge, this mazet charms with its simplicity and harmonious integration into the surroundings. Property not intended for residential use; not connected to the water or electricity networks, and cannot be used as a primary residence - has a WELL. Fees and charges: