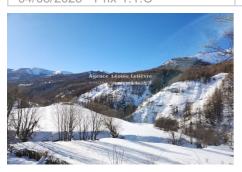

## Farm 2361 Allos

Large farm of 385m2 on three levels, to renovate with a very beautiful open view, lots of sunshine and great potential to create one or more accommodations. It already has on the 1st level a T2 apartment of 41m2 with more recent layout and which can be habitable quickly with a simple refresh. The potential of this farm lies in its huge attic and its beautiful framework, its ground floor on one level overlooking the garden and the 1st level has balconies in the sun. It is located on a plot of 351m2 and has a garden. Located in La Foux village, you are 4 minutes from the La foux Espace Lumière station and 12 minutes from the village of Allos. You are at the gates of Mercantour and Lac d'Allos and you can enjoy very beautiful hikes. Cyclists will enjoy climbing the Col d'Allos. La Foux is located 2h30 from Nice, 3h30 from Toulon and Marseille.