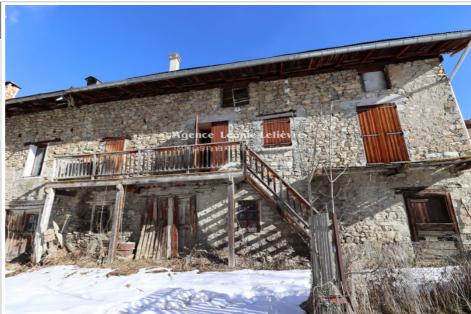

## Farm 2361 Allos

Large farm of 385m2 on three levels, to renovate with a very beautiful open view, lots of sunshine and great potential to create one or more accommodations. It already has on the 1st level a T2 apartment of 41m2 with more recent layout and which can be habitable quickly with a simple refresh. The potential of this farm lies in its huge attic and its beautiful framework, its ground floor on one level overlooking the garden and the 1st level has balconies in the sun. It is located on a plot of 351m2 and has a garden. Located in La Foux village, you are 4 minutes from the La foux Espace Lumière station and 12 minutes from the village of Allos. You are at the gates of Mercantour and Lac d'Allos and you can enjoy very beautiful hikes. Cyclists will enjoy climbing the Col d'Allos. La Foux is located 2h30 from Nice, 3h30 from Toulon and Marseille.