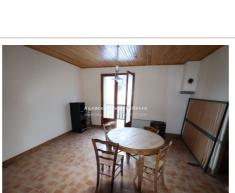

## Farm 2361 Allos

Large farm of 385m2 on three levels, to renovate with a very beautiful open view, lots of sunshine and great potential to create one or more accommodations. It already has on the 1st level a T2 apartment of 41m2 with more recent layout and which can be habitable quickly with a simple refresh. The potential of this farm lies in its huge attic and its beautiful framework, its ground floor on one level overlooking the garden and the 1st level has balconies in the sun. It is located on a plot of 351m2 and has a garden. Located in La Foux village, you are 4 minutes from the La foux Espace Lumière station and 12 minutes from the village of Allos. You are at the gates of Mercantour and Lac d'Allos and you can enjoy very beautiful hikes. Cyclists will enjoy climbing the Col d'Allos. La Foux is located 2h30 from Nice, 3h30 from Toulon and Marseille.