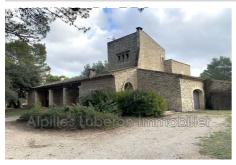

## House Eygalières

Year-round rental: 237 m<sup>2</sup> property on 4,000 m<sup>2</sup> of land. Large entrance opening on the left into the 54 m<sup>2</sup> living room with fireplace and on the right into the fitted kitchen (fridge, 5-burner gas hob and large oven) which gives access to a pantry/laundry room and a technical room. From the entrance, access to the large master bedroom with dressing room and bathroom (bath, shower, 2 vanity units and WC) and to an upstairs room with small loggia. From the living room, access to the guest toilet with washbasin, to a large double bedroom with cupboards sharing a bathroom (bath, washbasin unit and WC) with a smaller bedroom with cupboard, and finally to the last large bedroom with cupboards and en-suite shower room (walk-in shower, washbasin unit, cupboard, WC). These rooms (except the laundry room and the technical room) all open out by large French windows. Oil heating and reversible air conditioning, alarm. Outside, to the west of the house, a 200 m<sup>2</sup> shed has, to the east, an independent apartment with living room and fitted kitchen (fridge, oven, hob, dishwasher), bedroom with cupboard and en-suite shower room (shower, vanity unit, WC, washing machine). Reversible air conditioning and towel dryer in the apartment. Unfenced land, at the foot of the Alpilles in an unspoilt environment. Around, vines in biodynamic agriculture. In front of the shed, olive trees. Swimming pool with salt filtration measuring 13 m x 6 m