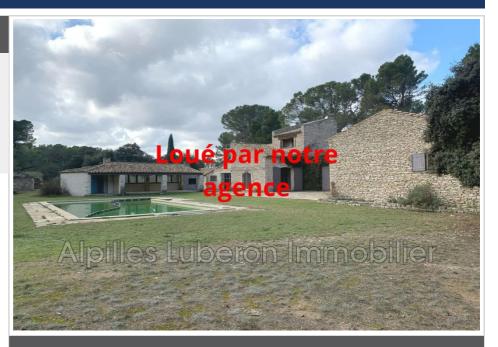

## House Eygalières

Year-round rental: 237 m<sup>2</sup> property on 4,000 m<sup>2</sup> of land. Large entrance opening on the left into the 54 m<sup>2</sup> living room with fireplace and on the right into the fitted kitchen (fridge, 5-burner gas hob and large oven) which gives access to a pantry/laundry room and a technical room. From the entrance, access to the large master bedroom with dressing room and bathroom (bath, shower, 2 vanity units and WC) and to an upstairs room with small loggia. From the living room, access to the guest toilet with washbasin, to a large double bedroom with cupboards sharing a bathroom (bath, washbasin unit and WC) with a smaller bedroom with cupboard, and finally to the last large bedroom with cupboards and en-suite shower room (walk-in shower, washbasin unit, cupboard, WC). These rooms (except the laundry room and the technical room) all open out by large French windows. Oil heating and reversible air conditioning, alarm. Outside, to the west of the house, a 200 m<sup>2</sup> shed has, to the east, an independent apartment with living room and fitted kitchen (fridge, oven, hob, dishwasher), bedroom with cupboard and en-suite shower room (shower, vanity unit, WC, washing machine). Reversible air conditioning and towel dryer in the apartment. Unfenced land, at the foot of the Alpilles in an unspoilt environment. Around, vines in biodynamic agriculture. In front of the shed, olive trees. Swimming pool with salt filtration measuring 13 m x 6 m