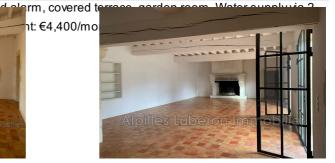

## Features :

POOL, pool house, fireplace, Bedroom on ground floor, Laundry room, CALM

5 bedroom 2 bathrooms 2 show ers 5 WC

Document non contractuel

## House Eygalières

Year-round rental: 237 m<sup>2</sup> property on 4,000 m<sup>2</sup> of land. Large entrance opening on the left into the 54 m<sup>2</sup> living room with fireplace and on the right into the fitted kitchen (fridge, 5-burner gas hob and large oven) which gives access to a pantry/laundry room and a technical room. From the entrance, access to the large master bedroom with dressing room and bathroom (bath, shower, 2 vanity units and WC) and to an upstairs room with small loggia. From the living room, access to the guest toilet with washbasin, to a large double bedroom with cupboards sharing a bathroom (bath, washbasin unit and WC) with a smaller bedroom with cupboard, and finally to the last large bedroom with cupboards and en-suite shower room (walk-in shower, washbasin unit, cupboard, WC). These rooms (except the laundry room and the technical room) all open out by large French windows. Oil heating and reversible air conditioning, alarm. Outside, to the west of the house, a 200 m<sup>2</sup> shed has, to the east, an independent apartment with living room and fitted kitchen (fridge, oven, hob, dishwasher), bedroom with cupboard and en-suite shower room (shower, vanity unit, WC, washing machine). Reversible air conditioning and towel dryer in the apartment. Unfenced land, at the foot of the Alpilles in an unspoilt environment. Around, vines in biodynamic agriculture. In front of the shed, olive trees. Swimming pool with salt filtration measuring 13 m x 6 m