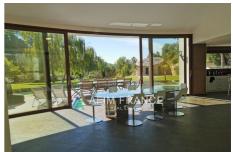

Emission of greenhouse gases (ges): A

Document non contractuel

Peille, 20 minutes from Monaco in a green and quiet area, magnificent architect house of about 300 m<sup>2</sup> in the centre of a wooded garden of nearly 7000 m<sup>2</sup>. Inside: the villa is composed of a living room with a fully equipped kitchen, a dining room opening onto the large terrace and the rounded swimming pool, an impressive cathedral living room with fireplace. In total, there are 4 bedrooms, 3 of which are of a high standard with shower or bathroom and one in the basement with a shower room as well. Numerous terraces. Outside: large garden with trees and a beautiful swimming pool that follows the curve of the house, a terrace with stone barbecue and pool house, a petanque court, a natural pond, a large shaded terrace. The maintenance of the pool and garden is included in the rent. Heat pump installed in 2020.