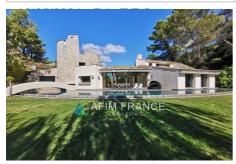

Emission of greenhouse gases (ges): A

Document non contractuel

Peille, 20 minutes from Monaco in a green and quiet area, magnificent architect house of about 300 m<sup>2</sup> in the centre of a wooded garden of nearly 7000 m<sup>2</sup>. Inside: the villa is composed of a living room with a fully equipped kitchen, a dining room opening onto the large terrace and the rounded swimming pool, an impressive cathedral living room with fireplace. In total, there are 4 bedrooms, 3 of which are of a high standard with shower or bathroom and one in the basement with a shower room as well. Numerous terraces. Outside: large garden with trees and a beautiful swimming pool that follows the curve of the house, a terrace with stone barbecue and pool house, a petanque court, a natural pond, a large shaded terrace. The maintenance of the pool and garden is included in the rent. Heat pump installed in 2020.