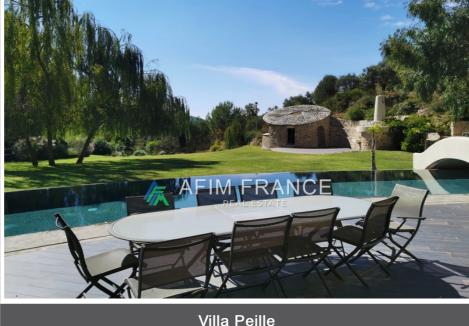

Emission of greenhouse gases (ges): A

Document non contractuel

Peille, 20 minutes from Monaco in a green and quiet area, magnificent architect house of about 300 m<sup>2</sup> in the centre of a wooded garden of nearly 7000 m<sup>2</sup>. Inside: the villa is composed of a living room with a fully equipped kitchen, a dining room opening onto the large terrace and the rounded swimming pool, an impressive cathedral living room with fireplace. In total, there are 4 bedrooms, 3 of which are of a high standard with shower or bathroom and one in the basement with a shower room as well. Numerous terraces. Outside: large garden with trees and a beautiful swimming pool that follows the curve of the house, a terrace with stone barbecue and pool house, a petanque court, a natural pond, a large shaded terrace. The maintenance of the pool and garden is included in the rent. Heat pump installed in 2020.