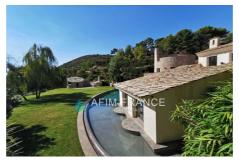

Emission of greenhouse gases (ges): A

Document non contractuel

Peille, 20 minutes from Monaco in a green and quiet area, magnificent architect house of about 300 m<sup>2</sup> in the centre of a wooded garden of nearly 7000 m<sup>2</sup>. Inside: the villa is composed of a living room with a fully equipped kitchen, a dining room opening onto the large terrace and the rounded swimming pool, an impressive cathedral living room with fireplace. In total, there are 4 bedrooms, 3 of which are of a high standard with shower or bathroom and one in the basement with a shower room as well. Numerous terraces. Outside: large garden with trees and a beautiful swimming pool that follows the curve of the house, a terrace with stone barbecue and pool house, a petanque court, a natural pond, a large shaded terrace. The maintenance of the pool and garden is included in the rent. Heat pump installed in 2020.