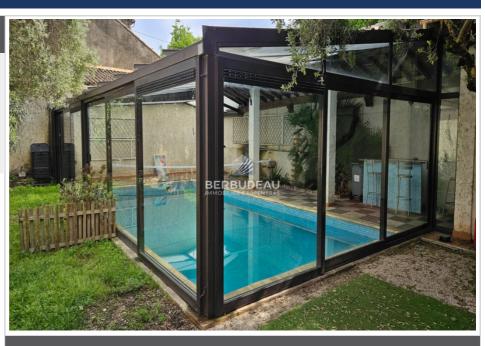

#### Features:

POOL, pool house, fireplace, double glazing, Laundry room

- 4 bedroom
- 1 terrace
- 1 bathroom
- 1 show er
- 2 WC
- 1 garage

Energy class (dpe) : E

Emission of greenhouse gases (ges): E

## **Townhouse 1107 Carpentras**

Located in Carpentras, in a vibrant neighborhood near Leclerc, we offer a charming 145 m<sup>2</sup> semi-detached townhouse with a 150 m<sup>2</sup> plot. It is spread over 3 levels and offers a garden view. The house has a separate fitted kitchen, a hot water system, and gas heating. The interior is in good condition and is connected to the mains drainage system. It is equipped with a swimming pool, a pool house, a fireplace, double glazing, and a laundry room. The house has 4 bedrooms, 1 bathroom, 1 shower room, 2 toilets, and 1 terrace. The property is available for rent unfurnished. A great option for comfortable and convenient urban living. Located south of the city of Carpentras, in the Vaucluse department, the Proche Leclerc area is a lively commercial district. Dominated by the large E.Leclerc hypermarket, the area offers a wide variety of nearby services: shops, restaurants, banks, and other amenities. The area enjoys a strategic location, with easy access to major roads, making travel to other parts of the city or beyond easy. Residents appreciate the friendly atmosphere of this neighborhood, which combines the tranquility of a small community with the convenience of local services offered by the large shopping center.