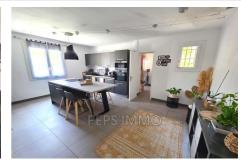

## House 325 Châteauneuf-les-Martigues

Exclusively, the PEPS'IMMO agency offers you in the area close to the motorways in Châteauneuf-les-Martigues, a charming detached type 3 house of approximately 100m² of living space, entirely on one level. Ideally facing south, it has a plot of 460m² offering a pleasant view of the greenery. In good condition, it benefits from a separate kitchen of approximately 22 m² fully equipped, a spacious living room of 27 m² and a laundry room-pantry. 2 bedrooms with storage of approximately 12 m² each and a bathroom with shower and bathtub complete the comfort of this house. Outside, a beautiful sheltered terrace, a garage, as well as the possibility of parking up to 6 cars on the property. Heating via reversible ducted air conditioning. Sanitation via septic tank. High-quality services with double glazing. Rental conditions: Empty rental Amount of rent excluding charges: €1,450 Amount of provisional charges: €30 (TOM) Fees payable by the tenant: €1,287 including tax Security deposit: €1,450 Available August 1, 2025. For more information, please contact us.