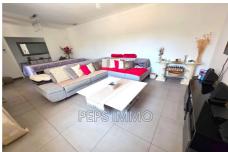

## House 325 Châteauneuf-les-Martigues

Exclusively, the PEPS'IMMO agency offers you in the area close to the motorways in Châteauneuf-les-Martigues, a charming detached type 3 house of approximately 100m² of living space, entirely on one level. Ideally facing south, it has a plot of 460m² offering a pleasant view of the greenery. In good condition, it benefits from a separate kitchen of approximately 22 m² fully equipped, a spacious living room of 27 m² and a laundry room-pantry. 2 bedrooms with storage of approximately 12 m² each and a bathroom with shower and bathtub complete the comfort of this house. Outside, a beautiful sheltered terrace, a garage, as well as the possibility of parking up to 6 cars on the property. Heating via reversible ducted air conditioning. Sanitation via septic tank. High-quality services with double glazing. Rental conditions: Empty rental Amount of rent excluding charges: €1,450 Amount of provisional charges: €30 (TOM) Fees payable by the tenant: €1,287 including tax Security deposit: €1,450 Available August 1, 2025. For more information, please contact us.