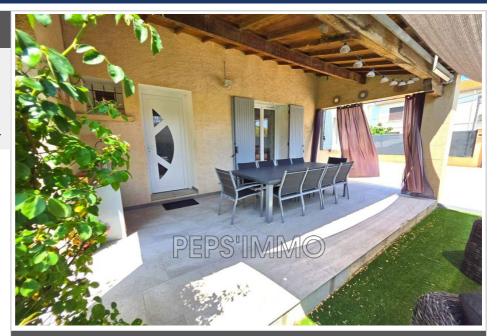

## House 325 Châteauneuf-les-Martigues

Exclusively, the PEPS'IMMO agency offers you in the area close to the motorways in Châteauneuf-les-Martigues, a charming detached type 3 house of approximately 100m² of living space, entirely on one level. Ideally facing south, it has a plot of 460m² offering a pleasant view of the greenery. In good condition, it benefits from a separate kitchen of approximately 22 m² fully equipped, a spacious living room of 27 m² and a laundry room-pantry. 2 bedrooms with storage of approximately 12 m² each and a bathroom with shower and bathtub complete the comfort of this house. Outside, a beautiful sheltered terrace, a garage, as well as the possibility of parking up to 6 cars on the property. Heating via reversible ducted air conditioning. Sanitation via septic tank. High-quality services with double glazing. Rental conditions: Empty rental Amount of rent excluding charges: €1,450 Amount of provisional charges: €30 (TOM) Fees payable by the tenant: €1,287 including tax Security deposit: €1,450 Available August 1, 2025. For more information, please contact us.