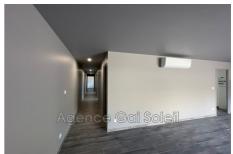

## Features:

Bedroom on ground floor, double glazing, Laundry room, CALM

3 bedroom

1 terrace

1 show er

1 WC

1 garage

1 parking

## Pavilion 7071 Nissan-lez-Enserune

At the edge of Nissan Lez Enserune, In the heart of the Domaine de la Grangette, this house has just been renovated. It is composed of two bedrooms, a master suite, a bathroom, an equipped American kitchen and a laundry room. Its surface area of 120m 2 as well as its 40m 2 terrace made of high quality materials make it a rare product on the market today. The water comes from the Bas-Rhône, it is not recommended to drink it.