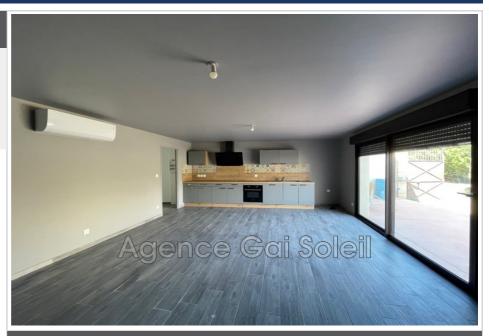

## Features:

Bedroom on ground floor, double glazing, Laundry room, CALM

3 bedroom

1 terrace

1 show er

1 WC

1 garage

1 parking

## Pavilion 7071 Nissan-lez-Enserune

At the edge of Nissan Lez Enserune, In the heart of the Domaine de la Grangette, this house has just been renovated. It is composed of two bedrooms, a master suite, a bathroom, an equipped American kitchen and a laundry room. Its surface area of 120m 2 as well as its 40m 2 terrace made of high quality materials make it a rare product on the market today. The water comes from the Bas-Rhône, it is not recommended to drink it.