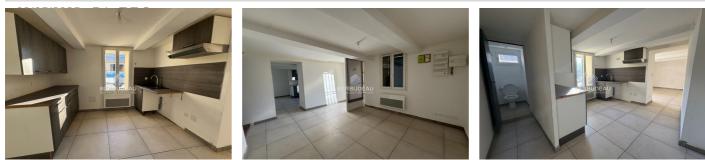

## Village house Méthamis

In the heart of a hamlet of Méthamis, completely renovated village house on two levels. On the ground floor we enter the living room, the kitchen is independent, there is WC, laundry room and cellar; on the first there are two bedrooms, a dressing room and a bathroom / WC, on the second a third bedroom and a shower room / WC. In front of the house you can park a car and make a dining area. Ideal for those who want to live in peace and at the foot of Mont Ventoux!