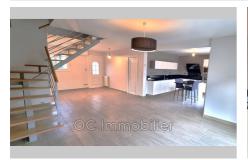

## Townhouse Elne

In ELNE, in a quiet, residential area and a stone's throw from all amenities, this house from the 80s, completely brought up to date, offers quality services. On the ground floor, a large open-plan fitted kitchen living room opens onto a charming garden with a tiled terrace allowing you to create a plancha area and dining area. Upstairs, there are 3 bedrooms of 9, 10 and 11.5 m² as well as a converted attic. The house also has a garage with motorized door as well as 2 private parking spaces. This property is available immediately and to visit without delay.