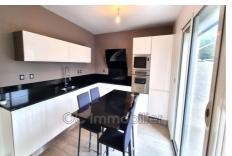

## Townhouse Elne

In ELNE, in a quiet, residential area and a stone's throw from all amenities, this house from the 80s, completely brought up to date, offers quality services. On the ground floor, a large open-plan fitted kitchen living room opens onto a charming garden with a tiled terrace allowing you to create a plancha area and dining area. Upstairs, there are 3 bedrooms of 9, 10 and 11.5 m² as well as a converted attic. The house also has a garage with motorized door as well as 2 private parking spaces. This property is available immediately and to visit without delay.