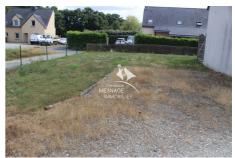

## House 3983 Dinan

For rent from Christelle Mesnage Immobilier in Vilde-Guingalan, this recently built semi-detached house offers a fully equipped kitchen opening onto the living room, three bedrooms, a bathroom, and a toilet. All set on a 400 m² plot of land. Available immediately. DPE D Energy consumption: 248 Kwh/m²/year GHG B CO2 emissions: 8 kg Co2/m²/year Ref: 389L106M Monthly rent €710 + €20 charges, i.e. €730 per month. Deposit: €730. Agency fees payable by the lessor and the tenant: €511.20 (€340.80 for negotiation, visit, preparation of the file, drafting of the lease and €170.40 for the inventory). PLEASE SEND US YOUR APPLICATION AND FILE BEFORE ANY VISIT BY EMAIL: contact@christellemesnage.com Information on the risks to which this property is exposed is available on the website www.georisques.gouv.fr Find all our real estate listings on the website www.christellemesnage.com. A dynamic and professional agency that responds to all your requests for the sale of houses, apartments, land in the Dinan region or for all rentals. The Christelle Mesnage Immobilier agency welcomes you from Monday afternoon to Saturday evening for all your real estate projects in the DINAN region. Contact the agency at 02.96.88.00.01.