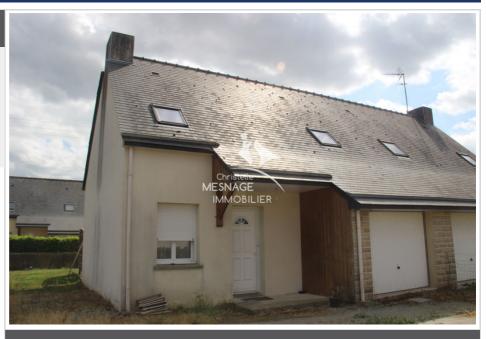

## House 3983 Dinan

For rent from Christelle Mesnage Immobilier in Vilde-Guingalan, this recently built semi-detached house offers a fully equipped kitchen opening onto the living room, three bedrooms, a bathroom, and a toilet. All set on a 400 m² plot of land. Available immediately. DPE D Energy consumption: 248 Kwh/m²/year GHG B CO2 emissions: 8 kg Co2/m²/year Ref: 389L106M Monthly rent €710 + €20 charges, i.e. €730 per month. Deposit: €730. Agency fees payable by the lessor and the tenant: €511.20 (€340.80 for negotiation, visit, preparation of the file, drafting of the lease and €170.40 for the inventory). PLEASE SEND US YOUR APPLICATION AND FILE BEFORE ANY VISIT BY EMAIL: contact@christellemesnage.com Information on the risks to which this property is exposed is available on the website www.georisques.gouv.fr Find all our real estate listings on the website www.christellemesnage.com. A dynamic and professional agency that responds to all your requests for the sale of houses, apartments, land in the Dinan region or for all rentals. The Christelle Mesnage Immobilier agency welcomes you from Monday afternoon to Saturday evening for all your real estate projects in the DINAN region. Contact the agency at 02.96.88.00.01.