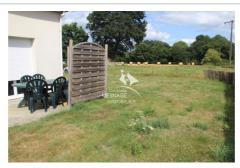

## House 3983 Dinan

For rent from Christelle Mesnage Immobilier in Vilde-Guingalan, this recently built semi-detached house offers a fully equipped kitchen opening onto the living room, three bedrooms, a bathroom, and a toilet. All set on a 400 m² plot of land. Available immediately. DPE D Energy consumption: 248 Kwh/m²/year GHG B CO2 emissions: 8 kg Co2/m²/year Ref: 389L106M Monthly rent €710 + €20 charges, i.e. €730 per month. Deposit: €730. Agency fees payable by the lessor and the tenant: €511.20 (€340.80 for negotiation, visit, preparation of the file, drafting of the lease and €170.40 for the inventory). PLEASE SEND US YOUR APPLICATION AND FILE BEFORE ANY VISIT BY EMAIL: contact@christellemesnage.com Information on the risks to which this property is exposed is available on the website www.georisques.gouv.fr Find all our real estate listings on the website www.christellemesnage.com. A dynamic and professional agency that responds to all your requests for the sale of houses, apartments, land in the Dinan region or for all rentals. The Christelle Mesnage Immobilier agency welcomes you from Monday afternoon to Saturday evening for all your real estate projects in the DINAN region. Contact the agency at 02.96.88.00.01.