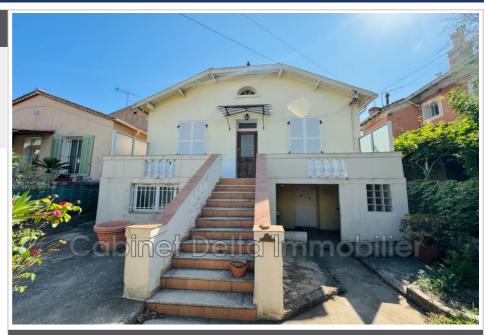

## House 445 Toulon

Toulon Quartier Mourillon House of 92m<sup>2</sup> on 2 levels. detached villa with 220m<sup>2</sup> garden It is composed of an apartment located on the ground floor composed of an entrance, a living room, a bedroom, a bathroom / WC and a cellar and an apartment located on the 1st level, consisting of an entrance, a double living room, a bedroom, a shower room/WC, two cupboards, a kitchen, a South veranda, a North terrace with the staircase to access to housing ECD D Currently rented 1257€/month Seller fees included