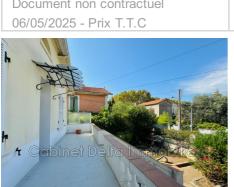

Exposition: Sud

External condition: GOOD

Couverture: tiling

Features: CALM

2 bedroom

1 terrace

2 showers

2 WC

## House 445 Toulon

Toulon Quartier Mourillon House of 92m<sup>2</sup> on 2 levels. detached villa with 220m<sup>2</sup> garden It is composed of an apartment located on the ground floor composed of an entrance, a living room, a bedroom, a bathroom / WC and a cellar and an apartment located on the 1st level, consisting of an entrance, a double living room, a bedroom, a shower room/WC, two cupboards, a kitchen, a South veranda, a North terrace with the staircase to access to housing ECD D Currently rented 1257€/month Seller fees included