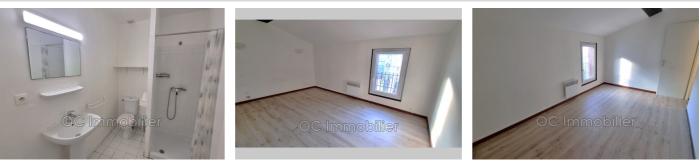

## Townhouse 3034 Elne

In the historic center of ELNE, this renovated house has retained its old character and consists of a kitchen-dining room, a living room, two bedrooms, one with a beautiful view of the cathedral, shower room with toilet. Small terrace at the front of the house. On the ground floor is a large utility room of about 15 m<sup>2</sup> + extra bathroom. The house is available immediately.