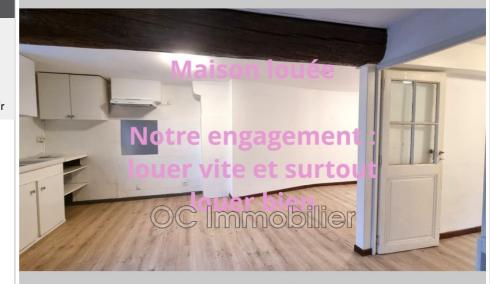

## Townhouse 3034 Elne

In the historic center of ELNE, this renovated house has retained its old character and consists of a kitchen-dining room, a living room, two bedrooms, one with a beautiful view of the cathedral, shower room with toilet. Small terrace at the front of the house. On the ground floor is a large utility room of about 15 m<sup>2</sup> + extra bathroom. The house is available immediately.