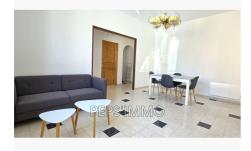

## House 315 Carry-le-Rouet

Charming, fully renovated, single-story 3-room house located in the heart of Carryle-Rouet, just a stone's throw from the sea. With a total surface area of 63 m², it offers a living room of approximately 17 m², 2 beautiful bedrooms, a bathroom, a separate toilet, and a laundry room. The separate, fully fitted and equipped kitchen offers a beautiful preparation area and access to a terrace with a small garden. Enjoy the East-West facing garden from the terrace. A paradise for those seeking peace and quiet and proximity to amenities. Useful information: Furnished rental Amount of rent excluding charges: €1,400 Amount of provisional charges: €50 (water and TOM) Rent amount CC: €1,450 Fees payable by the tenant: €737 including tax Security deposit: €2,800 Information on the risks to which this property is exposed is available on the Géorisques website. This real estate advertisement was written under the editorial responsibility of Ms. Catherine MEYNARD, manager of the company PEPS'IMMO. Find all our properties on our website. www.pepsimmo13.fr