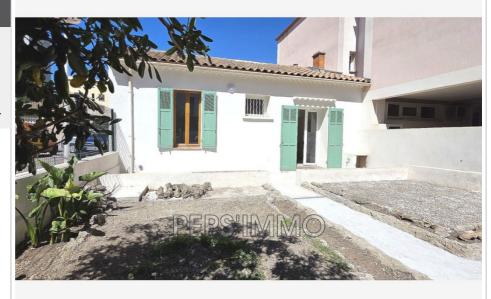

## House 315 Carry-le-Rouet

Charming, fully renovated, single-story 3-room house located in the heart of Carryle-Rouet, just a stone's throw from the sea. With a total surface area of 63 m², it offers a living room of approximately 17 m², 2 beautiful bedrooms, a bathroom, a separate toilet, and a laundry room. The separate, fully fitted and equipped kitchen offers a beautiful preparation area and access to a terrace with a small garden. Enjoy the East-West facing garden from the terrace. A paradise for those seeking peace and quiet and proximity to amenities. Useful information: Furnished rental Amount of rent excluding charges: €1,400 Amount of provisional charges: €50 (water and TOM) Rent amount CC: €1,450 Fees payable by the tenant: €737 including tax Security deposit: €2,800 Information on the risks to which this property is exposed is available on the Géorisques website. This real estate advertisement was written under the editorial responsibility of Ms. Catherine MEYNARD, manager of the company PEPS'IMMO. Find all our properties on our website. www.pepsimmo13.fr

View: Jardin

Hot water : ⊟ectrique Inner condition : renovated