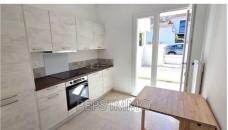

## House 315 Carry-le-Rouet

Charming, fully renovated, single-story 3-room house located in the heart of Carryle-Rouet, just a stone's throw from the sea. With a total surface area of 63 m², it offers a living room of approximately 17 m², 2 beautiful bedrooms, a bathroom, a separate toilet, and a laundry room. The separate, fully fitted and equipped kitchen offers a beautiful preparation area and access to a terrace with a small garden. Enjoy the East-West facing garden from the terrace. A paradise for those seeking peace and quiet and proximity to amenities. Useful information: Furnished rental Amount of rent excluding charges: €1,400 Amount of provisional charges: €50 (water and TOM) Rent amount CC: €1,450 Fees payable by the tenant: €737 including tax Security deposit: €2,800 Information on the risks to which this property is exposed is available on the Géorisques website. This real estate advertisement was written under the editorial responsibility of Ms. Catherine MEYNARD, manager of the company PEPS'IMMO. Find all our properties on our website. www.pepsimmo13.fr