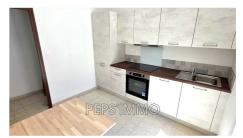

## House 315 Carry-le-Rouet

Charming, fully renovated, single-story 3-room house located in the heart of Carryle-Rouet, just a stone's throw from the sea. With a total surface area of 63 m², it offers a living room of approximately 17 m², 2 beautiful bedrooms, a bathroom, a separate toilet, and a laundry room. The separate, fully fitted and equipped kitchen offers a beautiful preparation area and access to a terrace with a small garden. Enjoy the East-West facing garden from the terrace. A paradise for those seeking peace and quiet and proximity to amenities. Useful information: Furnished rental Amount of rent excluding charges: €1,400 Amount of provisional charges: €50 (water and TOM) Rent amount CC: €1,450 Fees payable by the tenant: €737 including tax Security deposit: €2,800 Information on the risks to which this property is exposed is available on the Géorisques website. This real estate advertisement was written under the editorial responsibility of Ms. Catherine MEYNARD, manager of the company PEPS'IMMO. Find all our properties on our website. www.pepsimmo13.fr