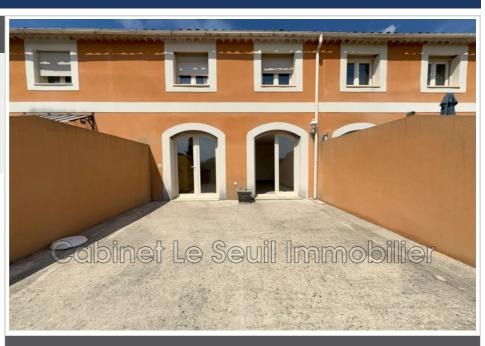

## House 448 Saint-Saturnin-lès-Apt

Discover without further delay this T2 apartment, offered by Luberon Le Seuil Immobilier: A one-bedroom apartment bathed in light, located right near the town center of Saint-Saturnin-Les-Apt, offering a generous surface area of approximately  $45m^2$ . This property has an ideal layout, with a fitted kitchen with living area, a comfortable bedroom, a bathroom with WC. Two terraces. Two parking spaces. Don't miss the opportunity to live in this harmonious and functional space. Contact us today to arrange a viewing. Information on the risks to which this property is exposed is available on the Géorisks website: www.georisks.gouv.fr