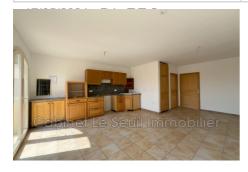

## House 448 Saint-Saturnin-lès-Apt

Discover without further delay this T2 apartment, offered by Luberon Le Seuil Immobilier: A one-bedroom apartment bathed in light, located right near the town center of Saint-Saturnin-Les-Apt, offering a generous surface area of approximately  $45m^2$ . This property has an ideal layout, with a fitted kitchen with living area, a comfortable bedroom, a bathroom with WC. Two terraces. Two parking spaces. Don't miss the opportunity to live in this harmonious and functional space. Contact us today to arrange a viewing. Information on the risks to which this property is exposed is available on the Géorisks website: www.georisks.gouv.fr