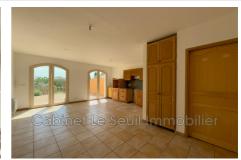

## House 448 Saint-Saturnin-lès-Apt

Discover without further delay this T2 apartment, offered by Luberon Le Seuil Immobilier: A one-bedroom apartment bathed in light, located right near the town center of Saint-Saturnin-Les-Apt, offering a generous surface area of approximately  $45m^2$ . This property has an ideal layout, with a fitted kitchen with living area, a comfortable bedroom, a bathroom with WC. Two terraces. Two parking spaces. Don't miss the opportunity to live in this harmonious and functional space. Contact us today to arrange a viewing. Information on the risks to which this property is exposed is available on the Géorisks website: www.georisks.gouv.fr