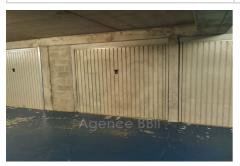

## Closed box 8906 Paris

Rue du père Corentin/Prisse d'Avennes, easily accessible without going through La Porte d'Orléans or rue d'Alésia, closed garage on the 2nd basement level (a descent from the street then a turn). In a highly secure 1990s condominium, with car access via ramp and pedestrian elevator. Moderate charges. Dimensions: Length 4.6 m Width 2.30 m Door height 1.82 m Ceiling height 2.40 m