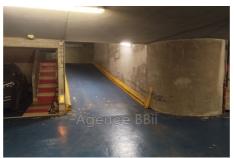

## Closed box 8906 Paris

Rue du père Corentin/Prisse d'Avennes, easily accessible without going through La Porte d'Orléans or rue d'Alésia, closed garage on the 2nd basement level (a descent from the street then a turn). In a highly secure 1990s condominium, with car access via ramp and pedestrian elevator. Moderate charges. Dimensions: Length 4.6 m Width 2.30 m Door height 1.82 m Ceiling height 2.40 m