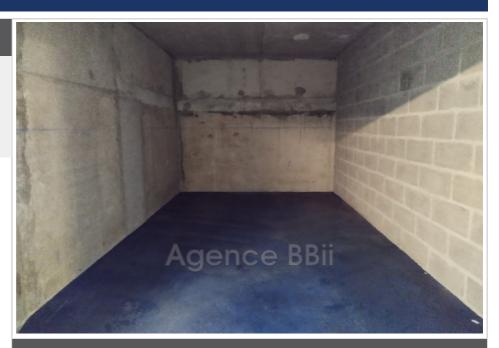

## Closed box 8906 Paris

Rue du père Corentin/Prisse d'Avennes, easily accessible without going through La Porte d'Orléans or rue d'Alésia, closed garage on the 2nd basement level (a descent from the street then a turn). In a highly secure 1990s condominium, with car access via ramp and pedestrian elevator. Moderate charges. Dimensions: Length 4.6 m Width 2.30 m Door height 1.82 m Ceiling height 2.40 m