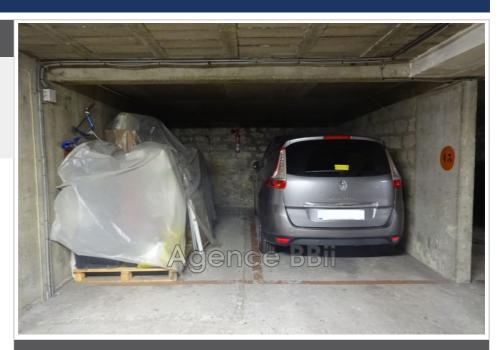

## Parking 8228 Paris

Rue Henri Regnault, in the Alésia - Tombe Issoire - Porte d'Orléans sector, double recessed parking. One of the two spaces is only 3m deep due to the presence of a technical hatch. Suitable for smart, motorcycle or bicycles. Access via a very well maintained car lift. Dimensions: - total width: 4.2 m - depth: 5m - height: 2m