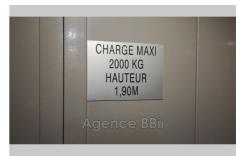

## Parking 8228 Paris

Rue Henri Regnault, in the Alésia - Tombe Issoire - Porte d'Orléans sector, double recessed parking. One of the two spaces is only 3m deep due to the presence of a technical hatch. Suitable for smart, motorcycle or bicycles. Access via a very well maintained car lift. Dimensions: - total width: 4.2 m - depth: 5m - height: 2m