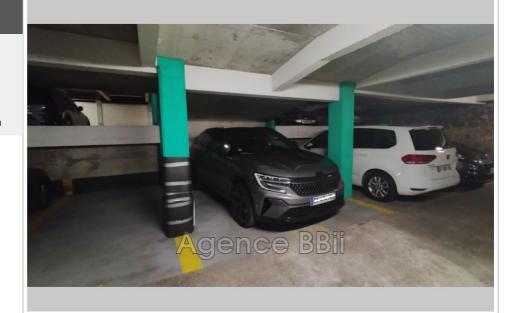

## **Underground parking 8909 Paris**

New! Located on the corner of Alésia and Des Plantes streets, there is a large underground parking space in a secure 1980s/90s residence. Car access via ramp and pedestrian elevator. Perfect for larger vehicles (SUVs, 4x4s, minivans, etc.). A rare find!