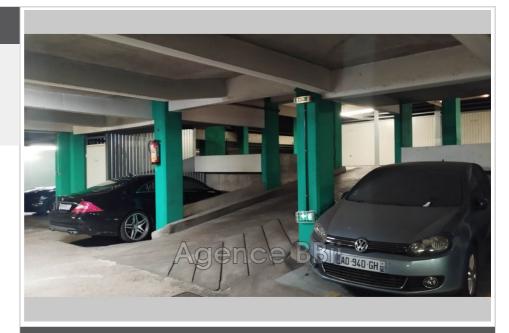

## For sale underground parking

## Features:

Electric gate, Gated, Accès sécurisé

## **Underground parking 8909 Paris**

New! Located on the corner of Alésia and Des Plantes streets, there is a large underground parking space in a secure 1980s/90s residence. Car access via ramp and pedestrian elevator. Perfect for larger vehicles (SUVs, 4x4s, minivans, etc.). A rare find!