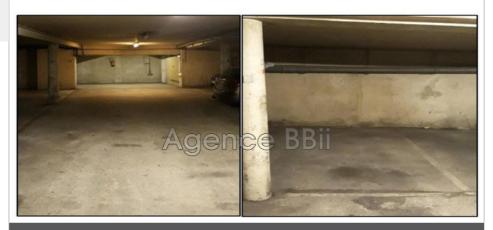

## Parking 8960-2 Nice

PARKING FOR SALE at 30 Av. de la Bornala - yield of 6% The parking is underground It is 2.1m x 4.9m Height approximately 2.40m To give an idea of the height, a Renault Traffic has already rented the parking lot Car access is via a ramp that leads to the first and only basement of the condominium with a remote control and/or a key Pedestrian access is via an elevator or stairs Access to the residence is secure only with a VIGIK badge The parking space is currently rented for €90 per month, representing a gross yield of 6% based on €18,000. Possibility of sale without tenant Contact: Grégor Montagnac - 06 60 433 519 Fees and charges :