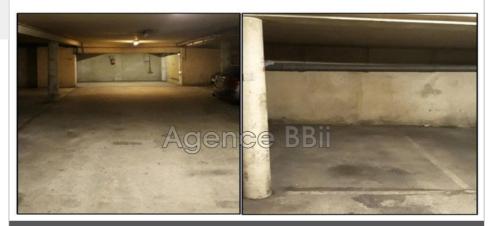

## Parking 8960 Nice

PARKING FOR SALE at 30 Av. de la Bornala - yield of 6% The parking is underground It is 2.1m x 4.9m Height approximately 2.40m A Renault Traffic has already rented the parking lot Car access is via a ramp that leads to the first and only basement of the condominium with a remote control and/or a key Pedestrian access is via an elevator or stairs Access to the residence is secure only with a VIGIK badge The parking space is currently rented for €90 per month, representing a gross yield of 6% based on €18,000. Contact: Grégor Montagnac - 06 60 433 519 Fees and charges :