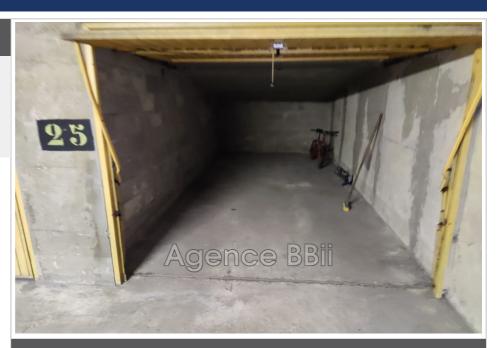

## 125 € / month

Contact agency Agence BBii

30 rue Mgr A.Daumas 06300 Nice

04 97 22 24 83 / bbii.immo@gmail.com

Rental closed box

Year of construction: 1967

Features:

Electric door, Electric gate

## Closed box 8654 Paris

14m² closed garage. The garage has a good volume. The ramps leading down to the basement are a little narrow, so it's not suitable for a small car, bicycles, motorcycles, etc. Cost of renting the entire box: €125/month Possibility of renting for €70/month if shared accommodation accepted with another two-wheeler (or even less if 3 two-wheelers) No agency fees