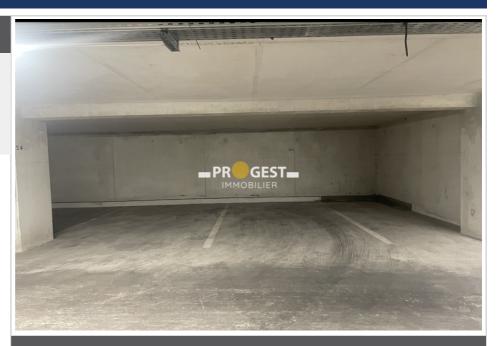

## Rental parking

## Parking 1050 Marseille

Parking space in Marseille, near Castorama Are you looking for a practical and secure solution for parking in Marseille? We have the ideal space for you! Located in the immediate vicinity of Castorama and a few minutes from the main roads, this parking space offers generous dimensions of 12.5 m² perfect for accommodating a large vehicle, a utility vehicle, or even for temporarily storing equipment. Enjoy a strategic and easy-to-access location in a well-served area. Don't let the stress of parking ruin your days! Available now!