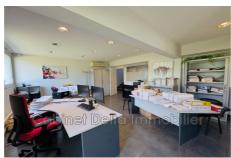

## Building 1711 Sanary-sur-Mer

Very well located professional building built on 3 levels, ideal for service activities (medical office, lawyer, architect, veterinarian, showroom, etc.). The property includes: A surface area spread over three levels, 70 outdoor parking spaces, Rare opportunity for investors or professionals looking for premises with excellent accessibility and large reception capacity. Complete file on request.