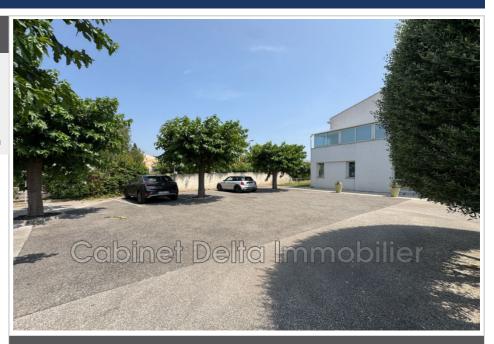

## Building 1711 Sanary-sur-Mer

Very well located professional building built on 3 levels, ideal for service activities (medical office, lawyer, architect, veterinarian, showroom, etc.). The property includes: A surface area spread over three levels, 70 outdoor parking spaces, Rare opportunity for investors or professionals looking for premises with excellent accessibility and large reception capacity. Complete file on request.