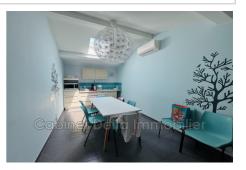

## Building 1711 Sanary-sur-Mer

Very well located professional building built on 3 levels, ideal for service activities (medical office, lawyer, architect, veterinarian, showroom, etc.). The property includes: A surface area spread over three levels, 70 outdoor parking spaces, Rare opportunity for investors or professionals looking for premises with excellent accessibility and large reception capacity. Complete file on request.