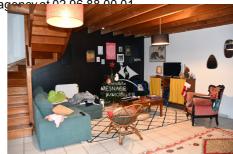

## **Building 3624 Dinan**

North of DINAN, BEAUTIFUL BUILDING - IDEAL INVESTOR - Well-constructed stone building with a total surface area of 230m<sup>2</sup> of living space divided into 4 accommodations. - A duplex T3 of 87m<sup>2</sup> offering: An entrance, an equipped kitchen, a living room, 2 bedrooms, 2 bathrooms, 2 toilets. - A 58m2 T3 offering: an entrance, an equipped kitchen open to the living room, 2 bedrooms, a bathroom, a toilet. - A 31m<sup>2</sup> T2 offering: a kitchen open to the living room, a bedroom, an office, a bathroom, a toilet. - A T2 Bis of 55 m<sup>2</sup> offering: an entrance, a living room, a kitchen with access to the garden, a bedroom, a bathroom, a toilet. Outside: a shelter, an outbuilding for storage, parking spaces, all on a plot of 1499m<sup>2</sup>. Rental income of up to €1,600/month. 15 minutes from DINAN, PLANCOET and 10 minutes from BEAUSSAIS. DPE: from C to E depending on the accommodation, DPE on request GES: A or B depending on the accommodation, on request Ref: 389V323A Information on the risks to which this property is exposed is available on the website www.georiques.gouv.fr Find all our real estate advertisements on the website www.christellemesnage.com. A dynamic and professional agency that responds to all your requests for the sale of houses, apartments, land in the DINAN region or for any rentals. The Christelle Mesnage Immobilier agency welcomes you from Monday afternoon to Saturday evening for all your real estate