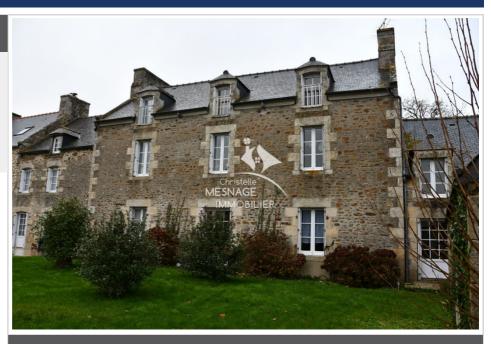

## **Building 3624 Dinan**

North of DINAN, BEAUTIFUL BUILDING - IDEAL INVESTOR - Well-constructed stone building with a total surface area of 230m<sup>2</sup> of living space divided into 4 accommodations. - A duplex T3 of 87m<sup>2</sup> offering: An entrance, an equipped kitchen, a living room, 2 bedrooms, 2 bathrooms, 2 toilets. - A 58m2 T3 offering: an entrance, an equipped kitchen open to the living room, 2 bedrooms, a bathroom, a toilet. - A 31m<sup>2</sup> T2 offering: a kitchen open to the living room, a bedroom, an office, a bathroom, a toilet. - A T2 Bis of 55 m<sup>2</sup> offering: an entrance, a living room, a kitchen with access to the garden, a bedroom, a bathroom, a toilet. Outside: a shelter, an outbuilding for storage, parking spaces, all on a plot of 1499m<sup>2</sup>. Rental income of up to €1,600/month. 15 minutes from DINAN, PLANCOET and 10 minutes from BEAUSSAIS. DPE: from C to E depending on the accommodation, DPE on request GES: A or B depending on the accommodation, on request Ref: 389V323A Information on the risks to which this property is exposed is available on the website www.georiques.gouv.fr Find all our real estate advertisements on the website www.christellemesnage.com. A dynamic and professional agency that responds to all your requests for the sale of houses, apartments, land in the DINAN region or for any rentals. The Christelle Mesnage Immobilier agency welcomes you from Monday afternoon to Saturday evening for all your real estate