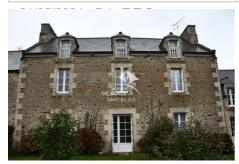

## **Building 3624 Dinan**

BUILDING - IDEAL INVESTOR - Stone building with a total surface area of 230m² of living space divided into several accommodations. A T3 duplex apartment of 87m² offering: An entrance, an equipped kitchen, a living room, 2 bedrooms, 2 bathrooms, 2 toilets. A T3 apartment on the 1st floor of 58m² offering: an entrance, an equipped kitchen open to the living room, 2 bedrooms, a bathroom, a toilet. A T2 apartment on the 2nd floor of 31m² offering: a kitchen open to the living room, a bedroom, an office, a bathroom, a toilet.