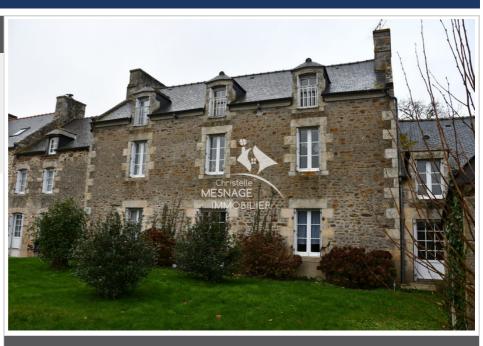

## **Building 3624 Dinan**

BUILDING - IDEAL INVESTOR - Stone building with a total surface area of 230m² of living space divided into several accommodations. A T3 duplex apartment of 87m² offering: An entrance, an equipped kitchen, a living room, 2 bedrooms, 2 bathrooms, 2 toilets. A T3 apartment on the 1st floor of 58m² offering: an entrance, an equipped kitchen open to the living room, 2 bedrooms, a bathroom, a toilet. A T2 apartment on the 2nd floor of 31m² offering: a kitchen open to the living room, a bedroom, an office, a bathroom, a toilet.