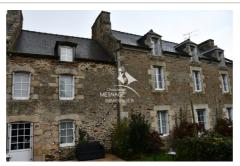

## **Building 3624 Dinan**

BUILDING - IDEAL INVESTOR - Stone building with a total surface area of 230m² of living space divided into several accommodations. A T3 duplex apartment of 87m² offering: An entrance, an equipped kitchen, a living room, 2 bedrooms, 2 bathrooms, 2 toilets. A T3 apartment on the 1st floor of 58m² offering: an entrance, an equipped kitchen open to the living room, 2 bedrooms, a bathroom, a toilet. A T2 apartment on the 2nd floor of 31m² offering: a kitchen open to the living room, a bedroom, an office, a bathroom, a toilet.